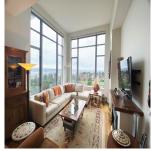

## 2704 280 Ross Drive, New Westminster

\$1,088,000

WOW this rare and stunning 2 bdrm + DEN/2 bath Penthouse corner unit at the CARLYLE has it all. Every room has vaulted ceilings & floor to ceiling windows let the natural light shine thru giving you the most breathtaking SE views from every room. Living area has eng. h/wood floors & entertainers dream kitchen has top of the line Miele & sub zero appliances, gas stove, hidden fridge, DW, maple shaker cabinets & granite counters. Comes with 4 sxs parking spots (yes 4) & 1 storage locker, EV charging stations onsite, gym/ rec area with party room + guest suites. Close to transit, school, shopping, & the brand new temesewetx Aquatic & Community Centre. Great location with the historic Queens Park right across the street. Penthouse living at it's finest! Open House Sun, Nov 17th - 2 to 4 PM