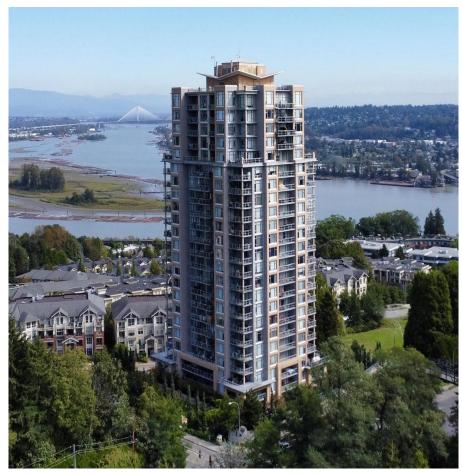

## 2704 280 Ross Drive, New Westminster

\$1,088,000

WOW this rare and stunning 2 bdrm + DEN/2 bath Penthouse corner unit at the CARLYLE has it all. Every room has vaulted ceilings & floor to ceiling windows let the natural light shine thru giving you the most breathtaking SE views from every room. Living area has eng. h/wood floors & entertainers dream kitchen has top of the line Miele & sub zero appliances, gas stove, hidden fridge, DW, maple shaker cabinets & granite counters. Comes with 4 sxs parking spots (yes 4) & 1 storage locker, EV charging stations onsite, gym/ rec area with party room + guest suites. Close to transit, school, shopping, & the brand new temesewetx Aquatic & Community Centre. Great location with the historic Queens Park right across the street. Penthouse living at it's finest! Open House Sun, Nov 17th - 2 to 4 PM

## **FEATURES**

Year Built: 2010

Views: PANORAMIC RIVER & CITY
Listed By: RE/MAX All Points Realty