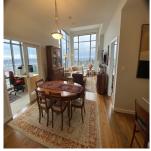

## 2704 280 Ross Drive, New Westminster

\$1,088,000

WOW this rare and stunning 2 bdrm + DEN/2 bath Penthouse corner unit at the CARLYLE has it all. Every room has vaulted ceilings & floor to ceiling windows let the natural light shine thru giving you the most breathtaking SE views from every room. Living area has eng. h/wood floors & entertainers dream kitchen has top of the line Miele & sub zero appliances, gas stove, hidden fridge, DW, maple shaker cabinets & granite counters. Comes with 4 sxs parking spots (yes 4) & 1 storage locker, EV charging stations onsite, gym/ rec area with party room + guest suites. Close to transit, school, shopping, & the brand new temesewetx Aquatic & Community Centre. Great location with the historic Queens Park right across the street. Penthouse living at it's finest! Open House Sun, Nov 17th - 2 to 4 PM