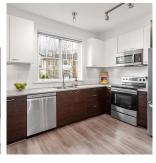

## 41 3010 Riverbend Drive, Coquitlam

\$819,800

Georgian Style 2 Bed +Den / Flex by Mosaic. This IMMACULATE townhome boasts 9'ceilings on main, German plank flooring & fresh paint throughout. Wide open floor plan w/ sliders leading to large deck, ideal for BBQs. Kitchen w/ upgraded appliances, & ample cabinetry. Upstairs offers 2 spacious bedrooms- 5 pc ensuite w/ principal bedroom overlooking quiet courtyard / green-space. Entry level / ground floor w/ versatile den / flex room w/ 3 pc bathroom adjacent - can be great guest room space! Fenced front yard & single garage w/ covered parking pad. UNBEATABLE LOCATION- close to all major routes, skytrain WCE, Coq centre, schools, rec centre, trails. Pets Welcome here!