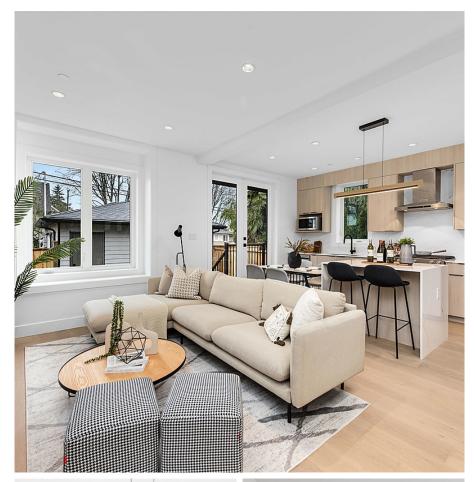

## 2038 E 1st Avenue, Vancouver

\$1,699,000

Welcome to 2038 E 1st Ave located in one of the most sought after areas Grandview Woodland in Vancouver. This quiet back unit is thoughtfully designed with 3 bedrooms and a lock off legal suite. Great opportunity for the first time home buyers, young family or downsize with a mortgage helper! - This home offers a seamless blend of style & functionality. Walking into the home, you'll find engineered hardwood flooring, open concept chef inspired kitchen equipped with high-end s/s appliances. The living room opens up to your own private backyard great perfect for hosting your family & friends. The top floor features spacious a spacious primary bedroom with out door space. Two bedrooms on the 2nd floor with another large patio. Don't miss this opportunity! OH, Nov 16 2-4 & Nov 17 1-3 PM