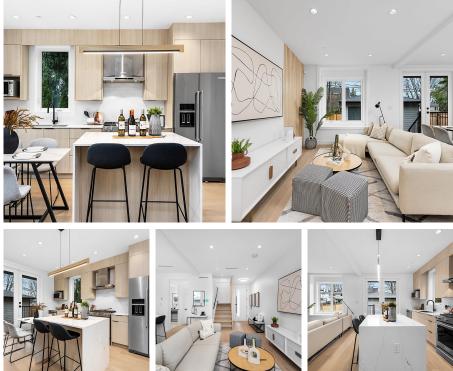

## 2038 E 1st Avenue, Vancouver

\$1,699,000

Welcome to 2038 E 1st Ave located in one of the most sought after areas Grandview Woodland in Vancouver. This quiet back unit is thoughtfully designed with 3 bedrooms and a lock off legal suite. Great opportunity for the first time home buyers, young family or downsize with a mortgage helper! - This home offers a seamless blend of style & functionality. Walking into the home, you'll find engineered hardwood flooring, open concept chef inspired kitchen equipped with high-end s/s appliances. The living room opens up to your own private backyard great perfect for hosting your family & friends. The top floor features spacious a spacious primary bedroom with out door space. Two bedrooms on the 2nd floor with another large patio. Don't miss this opportunity! OH, Nov 16 2-4 & Nov 17 1-3 PM