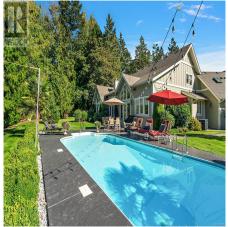

## 1958 Llewellyn Pl, North Saanich

\$3,199,000

Welcome to your secluded oasis—a custom-built, 4,350 sq ft home on a private 0.75-acre lot, surrounded by mature trees and lush greenery. Combining style and functionality, this property is designed with luxury in every detail, featuring manicured gardens, expansive lawns, and peaceful forest views. Here, you can escape the bustle of daily life while remaining close to essential amenities. Inside, two spacious levels cater to both family living and elegant entertaining. The main floor boasts 10-foot ceilings and 8-foot doorways, adding openness and grandeur. The primary suite offers a spa-like ensuite with high-end finishes, ample closet space, and large windows to capture natural light. A conveniently located laundry room and a large den/office create ideal spaces for work and relaxation. For added flexibility, a 700 sq ft suite above the three-bay garage serves as an ideal space for guests, extended family, or potential rental opportunities. This suite is both private and easily accessible, providing versatile living options. The heart of the home is the open-concept living and dining area with vaulted ceilings, skylights, and rustic beams for added warmth. The chef's kitchen features soft white quartz countertops with subtle grey veining, shaker cabinets, premium stainless steel appliances, and a six-burner gas range, plus the bonus of a Butler's pantry. A large island is perfect for casual dining, meal prep, or gathering with family and friends. Step outside to a sunny backyard that's ideal for relaxation and entertaining. A sparkling pool, ample seating, and lounge areas make it the perfect spot for family fun or gatherings with friends. This outdoor oasis offers a blend of sun, shade, and manicured landscaping, providing a sanctuary for outdoor living. (id:56120)