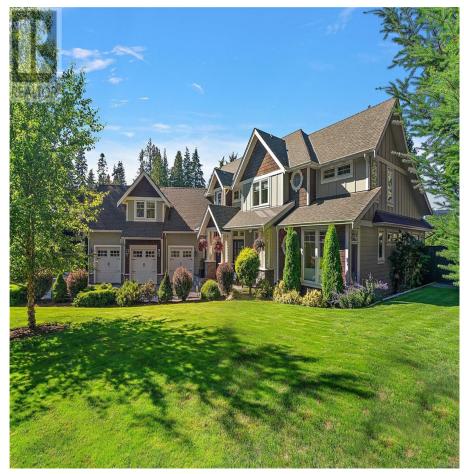

## 1958 Llewellyn Pl, North Saanich

\$3,199,000

Welcome to your secluded oasis—a custom-built, 4,350 sq ft home on a private 0.75-acre lot, surrounded by mature trees and lush greenery. Combining style and functionality, this property is designed with luxury in every detail, featuring manicured gardens, expansive lawns, and peaceful forest views. Here, you can escape the bustle of daily life while remaining close to essential amenities. Inside, two spacious levels cater to both family living and elegant entertaining. The main floor boasts 10-foot ceilings and 8-foot doorways, adding openness and grandeur. The primary suite offers a spa-like ensuite with high-end finishes, ample closet space, and large windows to capture natural light. A conveniently located laundry room and a large den/office create ideal spaces for work and relaxation. For added flexibility, a 700 sq ft suite above the three-bay garage serves as an ideal space for guests, extended family, or potential rental opportunities. This suite is both private and easily accessible, providing versatile living options. The heart of the home is the open-concept living and dining area with vaulted ceilings, skylights, and rustic beams for added warmth. The chef's kitchen features soft white quartz countertops with subtle grey veining, shaker cabinets, premium stainless steel appliances, and a six-burner gas range, plus the bonus of a Butler's pantry. A large island is perfect for casual dining, meal prep, or gathering with family and friends. Step outside to a sunny backyard that's ideal for relaxation and entertaining. A sparkling pool, ample seating, and lounge areas make it the perfect spot for family fun or gatherings with friends. This outdoor oasis offers a blend of sun, shade, and manicured landscaping, providing a sanctuary for outdoor living. (id:56120)