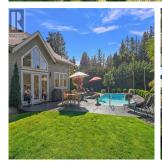

## 1958 Llewellyn Pl, North Saanich

\$3,199,000

Welcome to your secluded oasis—a custom-built, 4,350 sq ft home on a private 0.75-acre lot, surrounded by mature trees and lush greenery. Combining style and functionality, this property is designed with luxury in every detail, featuring manicured gardens, expansive lawns, and peaceful forest views. Here, you can escape the bustle of daily life while remaining close to essential amenities. Inside, two spacious levels cater to both family living and elegant entertaining. The main floor boasts 10-foot ceilings and 8-foot doorways, adding openness and grandeur. The primary suite offers a spa-like ensuite with high-end finishes, ample closet space, and large windows to capture natural light. A conveniently located laundry room and a large den/office create ideal spaces for work and relaxation. For added flexibility, a 700 sq ft suite above the three-bay garage serves as an ideal space for guests, extended family, or potential rental opportunities. This suite is both private and easily accessible, providing versatile living options. The heart of the home is the open-concept living and dining area with vaulted ceilings, skylights, and rustic beams for added warmth. The chef's kitchen features soft white quartz countertops with subtle grey veining, shaker cabinets, premium stainless steel appliances, and a six-burner gas range, plus the bonus of a Butler's pantry. A large island is perfect for casual dining, meal prep, or gathering with family and friends. Step outside to a sunny backyard that's ideal for relaxation and entertaining. A sparkling pool, ample seating, and lounge areas make it the perfect spot for family fun or gatherings with friends. This outdoor oasis offers a blend of sun, shade, and manicured landscaping, providing a sanctuary for outdoor living. (id:56120)