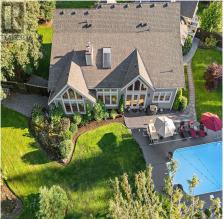

## 1958 Llewellyn Pl, North Saanich

\$3,199,000

Welcome to your secluded oasis—a custom-built, 4,350 sq ft home on a private 0.75-acre lot, surrounded by mature trees and lush greenery. Combining style and functionality, this property is designed with luxury in every detail, featuring manicured gardens, expansive lawns, and peaceful forest views. Here, you can escape the bustle of daily life while remaining close to essential amenities. Inside, two spacious levels cater to both family living and elegant entertaining. The main floor boasts 10-foot ceilings and 8-foot doorways, adding openness and grandeur. The primary suite offers a spa-like ensuite with high-end finishes, ample closet space, and large windows to capture natural light. A conveniently located laundry room and a large den/office create ideal spaces for work and relaxation. For added flexibility, a 700 sq ft suite above the three-bay garage serves as an ideal space for guests, extended family, or potential rental opportunities. This suite is both private and easily accessible, providing versatile living options. The heart of the home is the open-concept living and dining area with vaulted ceilings, skylights, and rustic beams for added warmth. The chef's kitchen features soft white quartz countertops with subtle grey veining, shaker cabinets, premium stainless steel appliances, and a six-burner gas range, plus the bonus of a Butler's pantry. A large island is perfect for casual dining, meal prep, or gathering with family and friends. Step outside to a sunny backyard that's ideal for relaxation and entertaining. A sparkling pool, ample seating, and lounge areas make it the perfect spot for family fun or gatherings with friends. This outdoor oasis offers a blend of sun, shade, and manicured landscaping, providing a sanctuary for outdoor living. (id:56120)