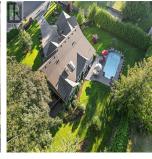

## 1958 Llewellyn Pl, North Saanich

\$3,199,000

Welcome to your secluded oasis—a custom-built, 4,350 sq ft home on a private 0.75-acre lot, surrounded by mature trees and lush greenery. Combining style and functionality, this property is designed with luxury in every detail, featuring manicured gardens, expansive lawns, and peaceful forest views. Here, you can escape the bustle of daily life while remaining close to essential amenities. Inside, two spacious levels cater to both family living and elegant entertaining. The main floor boasts 10-foot ceilings and 8-foot doorways, adding openness and grandeur. The primary suite offers a spa-like ensuite with high-end finishes, ample closet space, and large windows to capture natural light. A conveniently located laundry room and a large den/office create ideal spaces for work and relaxation. For added flexibility, a 700 sq ft suite above the three-bay garage serves as an ideal space for guests, extended family, or potential rental opportunities. This suite is both private and easily accessible, providing versatile living options. The heart of the home is the open-concept living and dining area with vaulted ceilings, skylights, and rustic beams for added warmth. The chef's kitchen features soft white quartz countertops with subtle grey veining, shaker cabinets, premium stainless steel appliances, and a six-burner gas range, plus the bonus of a Butler's pantry. A large island is perfect for casual dining, meal prep, or gathering with family and friends. Step outside to a sunny backyard that's ideal for relaxation and entertaining. A sparkling pool, ample seating, and lounge areas make it the perfect spot for family fun or gatherings with friends. This outdoor oasis offers a blend of sun, shade, and manicured landscaping, providing a sanctuary for outdoor living. (id:56120)