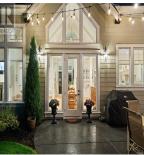

## 1958 Llewellyn Pl, North Saanich

\$3,199,000

Welcome to your secluded oasis—a custom-built, 4,350 sq ft home on a private 0.75-acre lot, surrounded by mature trees and lush greenery. Combining style and functionality, this property is designed with luxury in every detail, featuring manicured gardens, expansive lawns, and peaceful forest views. Here, you can escape the bustle of daily life while remaining close to essential amenities. Inside, two spacious levels cater to both family living and elegant entertaining. The main floor boasts 10-foot ceilings and 8-foot doorways, adding openness and grandeur. The primary suite offers a spa-like ensuite with high-end finishes, ample closet space, and large windows to capture natural light. A conveniently located laundry room and a large den/office create ideal spaces for work and relaxation. For added flexibility, a 700 sq ft suite above the three-bay garage serves as an ideal space for guests, extended family, or potential rental opportunities. This suite is both private and easily accessible, providing versatile living options. The heart of the home is the open-concept living and dining area with vaulted ceilings, skylights, and rustic beams for added warmth. The chef's kitchen features soft white quartz countertops with subtle grey veining, shaker cabinets, premium stainless steel appliances, and a six-burner gas range, plus the bonus of a Butler's pantry. A large island is perfect for casual dining, meal prep, or gathering with family and friends. Step outside to a sunny backyard that's ideal for relaxation and entertaining. A sparkling pool, ample seating, and lounge areas make it the perfect spot for family fun or gatherings with friends. This outdoor oasis offers a blend of sun, shade, and manicured landscaping, providing a sanctuary for outdoor living. (id:56120)