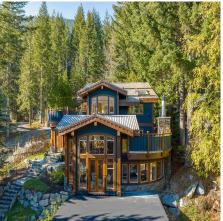

## 8348 Mountain View Drive, Whistler

\$4,599,000

Experience ultimate mountain luxury with this sensational 5-bedroom, 4-bath post-and-beam masterpiece at the top of Mountain View Drive. Set on a spacious 13,044 sq ft lot with 3,520 sq ft of refined living space, this home showcases sweeping Whistler and Blackcomb vistas through grand windows that flood the interior with light. Three fireplaces warm elegantly crafted spaces, while the chef's kitchen, featuring oak cabinetry, Miele appliances, and heated tile floors, forms the heart of the home. Upstairs, three large bedrooms open onto a south-facing patio with a hot tub. Luxurious bathrooms offer marble vanities, copper and stone bathtubs, and heated floors. A double garage with room for your gear completes this magnificent retreat, perfect for your family and adventures.