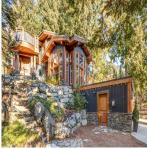

## 8348 Mountain View Drive, Whistler

\$4,599,000

Experience ultimate mountain luxury with this sensational 5-bedroom, 4-bath post-and-beam masterpiece at the top of Mountain View Drive. Set on a spacious 13,044 sq ft lot with 3,520 sq ft of refined living space, this home showcases sweeping Whistler and Blackcomb vistas through grand windows that flood the interior with light. Three fireplaces warm elegantly crafted spaces, while the chef's kitchen, featuring oak cabinetry, Miele appliances, and heated tile floors, forms the heart of the home. Upstairs, three large bedrooms open onto a south-facing patio with a hot tub. Luxurious bathrooms offer marble vanities, copper and stone bathtubs, and heated floors. A double garage with room for your gear completes this magnificent retreat, perfect for your family and adventures.