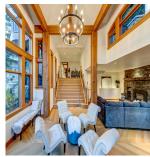

## 8348 Mountain View Drive, Whistler

\$4,599,000

Experience ultimate mountain luxury with this sensational 5-bedroom, 4-bath post-and-beam masterpiece at the top of Mountain View Drive. Set on a spacious 13,044 sq ft lot with 3,520 sq ft of refined living space, this home showcases sweeping Whistler and Blackcomb vistas through grand windows that flood the interior with light. Three fireplaces warm elegantly crafted spaces, while the chef's kitchen, featuring oak cabinetry, Miele appliances, and heated tile floors, forms the heart of the home. Upstairs, three large bedrooms open onto a south-facing patio with a hot tub. Luxurious bathrooms offer marble vanities, copper and stone bathtubs, and heated floors. A double garage with room for your gear completes this magnificent retreat, perfect for your family and adventures.