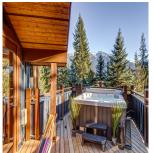

## 8348 Mountain View Drive, Whistler

\$4,599,000

Experience ultimate mountain luxury with this sensational 5-bedroom, 4-bath post-and-beam masterpiece at the top of Mountain View Drive. Set on a spacious 13,044 sq ft lot with 3,520 sq ft of refined living space, this home showcases sweeping Whistler and Blackcomb vistas through grand windows that flood the interior with light. Three fireplaces warm elegantly crafted spaces, while the chef's kitchen, featuring oak cabinetry, Miele appliances, and heated tile floors, forms the heart of the home. Upstairs, three large bedrooms open onto a south-facing patio with a hot tub. Luxurious bathrooms offer marble vanities, copper and stone bathtubs, and heated floors. A double garage with room for your gear completes this magnificent retreat, perfect for your family and adventures.