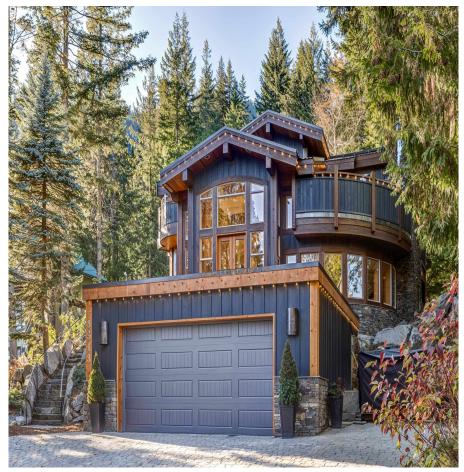

## 8348 Mountain View Drive, Whistler

\$4,599,000

Experience ultimate mountain luxury with this sensational 5-bedroom, 4-bath post-and-beam masterpiece at the top of Mountain View Drive. Set on a spacious 13,044 sq ft lot with 3,520 sq ft of refined living space, this home showcases sweeping Whistler and Blackcomb vistas through grand windows that flood the interior with light. Three fireplaces warm elegantly crafted spaces, while the chef's kitchen, featuring oak cabinetry, Miele appliances, and heated tile floors, forms the heart of the home. Upstairs, three large bedrooms open onto a south-facing patio with a hot tub. Luxurious bathrooms offer marble vanities, copper and stone bathtubs, and heated floors. A double garage with room for your gear completes this magnificent retreat, perfect for your family and adventures.