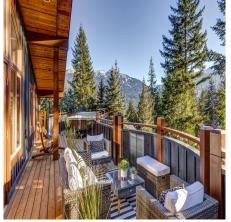

## 8348 Mountain View Drive, Whistler

\$4,599,000

Experience ultimate mountain luxury with this sensational 5-bedroom, 4-bath post-and-beam masterpiece at the top of Mountain View Drive. Set on a spacious 13,044 sq ft lot with 3,520 sq ft of refined living space, this home showcases sweeping Whistler and Blackcomb vistas through grand windows that flood the interior with light. Three fireplaces warm elegantly crafted spaces, while the chef's kitchen, featuring oak cabinetry, Miele appliances, and heated tile floors, forms the heart of the home. Upstairs, three large bedrooms open onto a south-facing patio with a hot tub. Luxurious bathrooms offer marble vanities, copper and stone bathtubs, and heated floors. A double garage with room for your gear completes this magnificent retreat, perfect for your family and adventures.