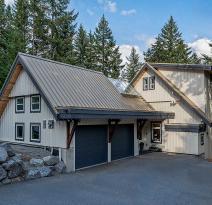

## 9199 Emerald Drive, Whistler

\$2,375,000

Welcome to your Whistler haven at 9199 Emerald Drive. This beautifully updated 3-bedroom, 3bathroom home offers 2417 sq ft of living space, thoughtfully designed for family life, vacation enjoyment or staff accommodation. Step outside to an expansive deck and a stunning backyard-ideal for entertaining, relaxation, and family activities, all with breathtaking views of the Armchair glacier and Wedge mountain. Just steps from Green Lake, enjoy paddle-boarding, boating, and nearby trails, with Rainbow Plaza amenities close by and Whistler Village only minutes away. Complete with a top-floor primary suite, vaulted ceilings, a double garage, and ample parking, this home delivers the ultimate Whistler lifestyle.