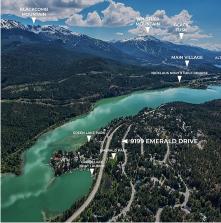

## 9199 Emerald Drive, Whistler

\$2,375,000

Welcome to your Whistler haven at 9199 Emerald Drive. This beautifully updated 3-bedroom, 3bathroom home offers 2417 sq ft of living space, thoughtfully designed for family life, vacation enjoyment or staff accommodation. Step outside to an expansive deck and a stunning backyard-ideal for entertaining, relaxation, and family activities, all with breathtaking views of the Armchair glacier and Wedge mountain. Just steps from Green Lake, enjoy paddle-boarding, boating, and nearby trails, with Rainbow Plaza amenities close by and Whistler Village only minutes away. Complete with a top-floor primary suite, vaulted ceilings, a double garage, and ample parking, this home delivers the ultimate Whistler lifestyle.

## FEATURES

Year Built: 1981 Views: Wedge Mountain & Armchair Listed By: Angell Hasman & Associates Realty Ltd.