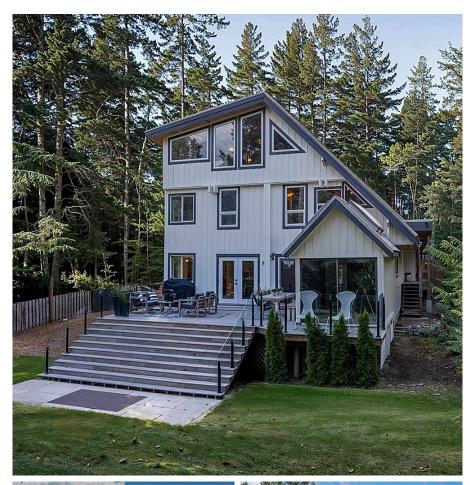

## 9199 Emerald Drive, Whistler

\$2,375,000

Welcome to your Whistler haven at 9199 Emerald Drive. This beautifully updated 3-bedroom, 3bathroom home offers 2417 sq ft of living space, thoughtfully designed for family life, vacation enjoyment or staff accommodation. Step outside to an expansive deck and a stunning backyard-ideal for entertaining, relaxation, and family activities, all with breathtaking views of the Armchair glacier and Wedge mountain. Just steps from Green Lake, enjoy paddle-boarding, boating, and nearby trails, with Rainbow Plaza amenities close by and Whistler Village only minutes away. Complete with a top-floor primary suite, vaulted ceilings, a double garage, and ample parking, this home delivers the ultimate Whistler lifestyle.