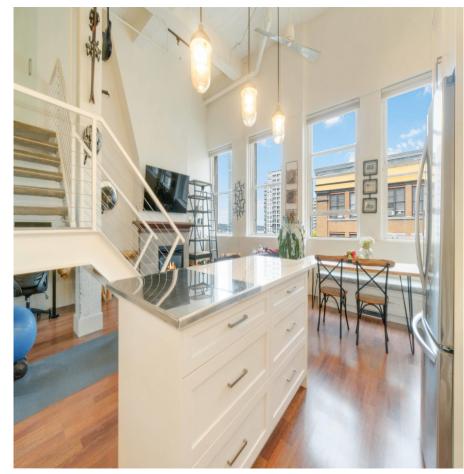

## 405 549 Columbia Street, New Westminster

\$869,000

Experience urban sophistication in the heart of New Westminster at C2C Lofts. Originally the city's post office, this historic building was elegantly transformed into residential LOFTS in 2002, embodying Manhattan-style refinement. Unit 405 features 2 bedrooms, 2 bathrooms, and dramatic SOARING ceilings across two levels. The modern kitchen boasts stainless steel appliances, a spacious island with white QUARTZ countertops, and ample seating. Enjoy RIVER VIEWS from the dining area, complemented by a built-in bench and a cozy GAS fireplace in the living room. Additional highlights include a large laundry room, abundant storage, and a unique crawl space in the loft bedroom. Conveniently located near Columbia SkyTrain station and the waterfront boardwalk. 1 Parking, Pets and Rentals allowed.