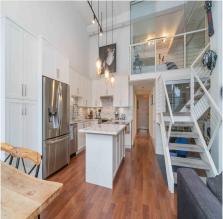

## 405 549 Columbia Street, New Westminster

\$869,000

Experience urban sophistication in the heart of New Westminster at C2C Lofts. Originally the city's post office, this historic building was elegantly transformed into residential LOFTS in 2002, embodying Manhattan-style refinement. Unit 405 features 2 bedrooms, 2 bathrooms, and dramatic SOARING ceilings across two levels. The modern kitchen boasts stainless steel appliances, a spacious island with white QUARTZ countertops, and ample seating. Enjoy RIVER VIEWS from the dining area, complemented by a built-in bench and a cozy GAS fireplace in the living room. Additional highlights include a large laundry room, abundant storage, and a unique crawl space in the loft bedroom. Conveniently located near Columbia SkyTrain station and the waterfront boardwalk. 1 Parking, Pets and Rentals allowed.