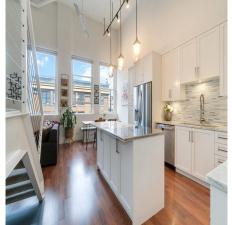

## 405 549 Columbia Street, New Westminster

\$869,000

Experience urban sophistication in the heart of New Westminster at C2C Lofts. Originally the city's post office, this historic building was elegantly transformed into residential LOFTS in 2002, embodying Manhattan-style refinement. Unit 405 features 2 bedrooms, 2 bathrooms, and dramatic SOARING ceilings across two levels. The modern kitchen boasts stainless steel appliances, a spacious island with white QUARTZ countertops, and ample seating. Enjoy RIVER VIEWS from the dining area, complemented by a built-in bench and a cozy GAS fireplace in the living room. Additional highlights include a large laundry room, abundant storage, and a unique crawl space in the loft bedroom. Conveniently located near Columbia SkyTrain station and the waterfront boardwalk. 1 Parking, Pets and Rentals allowed.