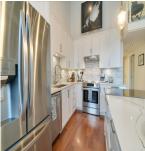

## 405 549 Columbia Street, New Westminster

\$869,000

Experience urban sophistication in the heart of New Westminster at C2C Lofts. Originally the city's post office, this historic building was elegantly transformed into residential LOFTS in 2002, embodying Manhattan-style refinement. Unit 405 features 2 bedrooms, 2 bathrooms, and dramatic SOARING ceilings across two levels. The modern kitchen boasts stainless steel appliances, a spacious island with white QUARTZ countertops, and ample seating. Enjoy RIVER VIEWS from the dining area, complemented by a built-in bench and a cozy GAS fireplace in the living room. Additional highlights include a large laundry room, abundant storage, and a unique crawl space in the loft bedroom. Conveniently located near Columbia SkyTrain station and the waterfront boardwalk. 1 Parking, Pets and Rentals allowed.