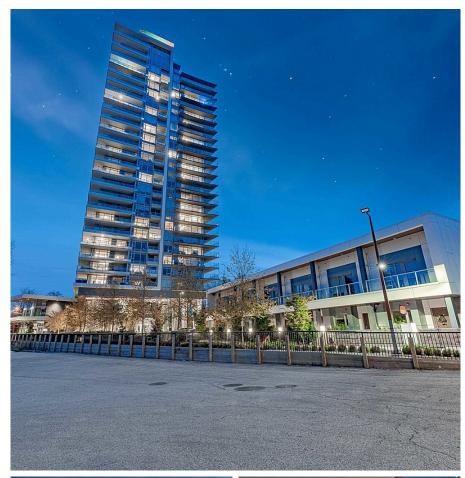

## 1007 200 Klahanie Court, West Vancouver

\$749,000

Welcome to The Sentinel—an exceptional onebedroom condo in one of West Vancouver's newest and tallest residential towers! Enjoy breathtaking views of Stanley Park, Lions Gate Bridge, the North Shore mountains, and stunning ocean sunsets from your expansive west-facing balcony, equipped for gas BBQs. Inside, you'll find floor-toceiling windows, high-end appliances, quartz countertops, air conditioning, and in-suite laundry for a refined living experience. This full-service building offers resort-style amenities, including three guest suites, a media lounge, spa, fitness center, hot tub, sauna, and yoga rooms. Perfectly located within walking distance of Park Royal, Ambleside Park, and the ocean, with car, bike, and pet wash stations and EV-ready parking. Experience luxury and style.