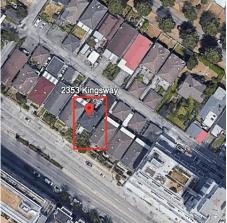

## 2353 Kingsway, Vancouver

\$2,999,999

Unlock the potential of this exceptional land assembly. 2375 Kingsway, 2361 Kingsway, 2335 Kingsway and 2353 Kingsway are listed with potential of assembly. This prime site offers excellent development opportunities with the potential for multi-family residential, mixed-use, or commercial projects. Strategically located along Kingsway with easy access to transit, amenities, and key destinations, this site is poised for significant growth. With high demand for new development in the area, this is an opportunity to capitalize on Vancouver's ongoing transformation.