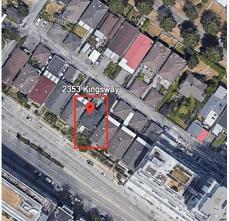

## 2353 Kingsway, Vancouver

\$2,999,999

Unlock the potential of this exceptional land assembly. 2339 KINGSWAY, 2375 Kingsway, 2361 Kingsway, 2335 Kingsway and 2353 Kingsway are listed with potential of assembly. This prime site offers excellent development opportunities with the potential for multi-family residential, mixed-use, or commercial projects. Strategically located along Kingsway with easy access to transit, amenities, and key destinations, this site is poised for significant growth. With high demand for new development in the area, this is an opportunity to capitalize on Vancouver's ongoing transformation.