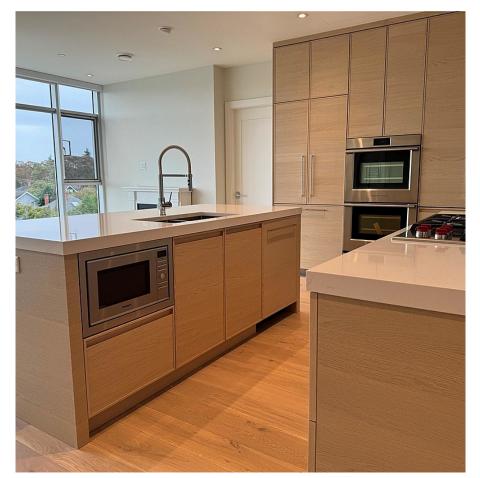

## 407 1916 Oak Bay Ave, Victoria

\$1,299,500

Unique Opportunity - Estate Sale never lived in. South facing, 2Bdrm, 3 bath, offered for sale w Gst paid & Probate settled. Open plan, gorgeous ensuite w walk in shower & dream 1-pce tub. Penthouse living set in one of Victoria's most desired areas, by one of our most respected builders Jawl Residential. Redfern offers a cozy village setting with shops, cafes, pubs, beaches, schools & parks, all within walking distance. Quality steel & concrete construction with oversized indoor & outdoor spaces. Inside you'll find unmatched quality cabinetry & finishing along with year-round comfort from energy efficient forced air heating & air conditioning. Don't miss the rooftop garden & sun drenched patio. Spa bathrooms and dream kitchens are designed to impress with extensive Italian millwork, integrated hidden refrigerator & dishwasher, Wolf professional gas cooktops, Fisher Paykel appliances and double thick quartz counters. Fireplace is not built in but easily can be hard wired in place (id:56120)