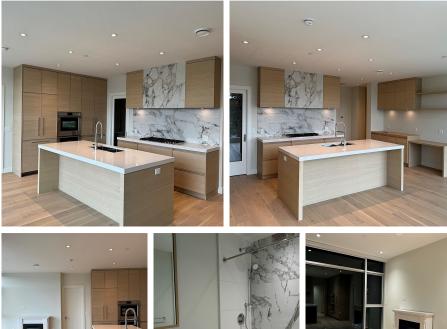

## 407 1916 Oak Bay Ave, Victoria

\$1,299,500

Unique Opportunity - Estate Sale never lived in. South facing, 2Bdrm, 3 bath, offered for sale w Gst paid & Probate settled. Open plan, gorgeous ensuite w walk in shower & dream 1-pce tub. Penthouse living set in one of Victoria's most desired areas, by one of our most respected builders Jawl Residential. Redfern offers a cozy village setting with shops, cafes, pubs, beaches, schools & parks, all within walking distance. Quality steel & concrete construction with oversized indoor & outdoor spaces. Inside you'll find unmatched quality cabinetry & finishing along with year-round comfort from energy efficient forced air heating & air conditioning. Don't miss the rooftop garden & sun drenched patio. Spa bathrooms and dream kitchens are designed to impress with extensive Italian millwork, integrated hidden refrigerator & dishwasher, Wolf professional gas cooktops, Fisher Paykel appliances and double thick quartz counters. Fireplace is not built in but easily can be hard wired in place (id:56120)