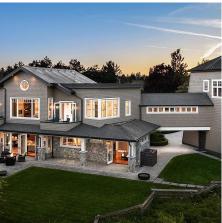

## 1160 Boundary Bay Road, Delta

\$6,680,000

Experience this timeless French Inspired Country estate residence with its sweeping ocean views located on the edge of Boundary Bay Regional Park and conveniently located only 30 minutes to Vancouver International airport. Exceptional quality and construction together with am impeccable choice of quality materials define this custom built 6300 sq. ft. 2 level residence providing a wonderful indoor outdoor lifestyle for family gatherings with its large principal rooms, high beamed ceilings, walk out south facing patios and beautiful gardens. Many features include 5 full bedroom suites including a privately situated guest or in-law suite together with a circular driveway with parking for up to 6 vehicles. This is truly one of the most beautiful estate properties on the market today.

## **KEY INFORMATION**

MLS® R2943916

Residential Detached

**Boundary Beach** 

5 Bedrooms

8 Bathrooms

6,329 SF

## **FEATURES**

Year Built: 1992

Views: Mountains & Boundary Bay

Listed By: Angell, Hasman & Associates (Malcolm

Hasman) Realty Ltd.