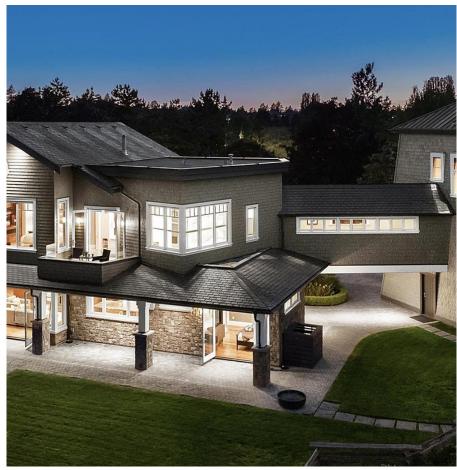

## 1160 Boundary Bay Road, Delta

\$6,680,000

Experience this timeless French Inspired Country estate residence with its sweeping ocean views located on the edge of Boundary Bay Regional Park and conveniently located only 30 minutes to Vancouver International airport. Exceptional quality and construction together with am impeccable choice of quality materials define this custom built 6300 sq. ft. 2 level residence providing a wonderful indoor outdoor lifestyle for family gatherings with its large principal rooms, high beamed ceilings, walk out south facing patios and beautiful gardens. Many features include 5 full bedroom suites including a privately situated guest or in-law suite together with a circular driveway with parking for up to 6 vehicles. This is truly one of the most beautiful estate properties on the market today.

## **KEY INFORMATION**

MLS® R2943916

Residential Detached

**Boundary Beach** 

5 Bedrooms

8 Bathrooms

6,329 SF

## **FEATURES**

Year Built: 1992

Views: Mountains & Boundary Bay

Listed By: Angell, Hasman & Associates (Malcolm

Hasman) Realty Ltd.