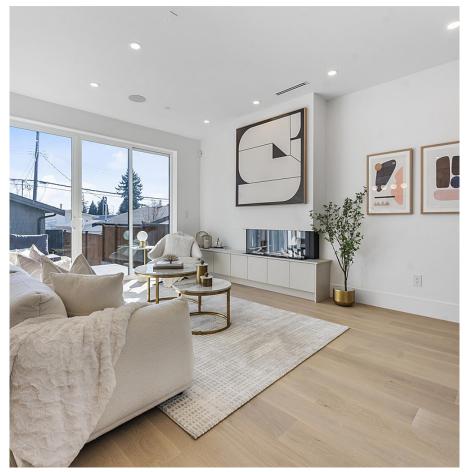

## 2 2138 W 48th Avenue, Vancouver

\$2,498,000

REAR UNIT - Nestled in the highly desirable Kerrisdale neighborhood, this brand new meticulously crafted duplex offers an exceptional living experience across its 3 levels, spanning 1,570 sqft of luxurious space. Designed with modern living in mind, the property features an open layout that beautifully merges the living, dining, and kitchen areas into a cohesive & inviting space, accentuated by high-end finishes. Boasting three elegantly appointed bedrooms, each accompanied by its own bathroom plus an additional half bath for guests, this residence combines comfort with sophistication. Its convenient location further enhances its appeal, placing you in close proximity to a vibrant array of shops, restaurants, & schools, making it a perfect blend of urban convenience & contemporary living.