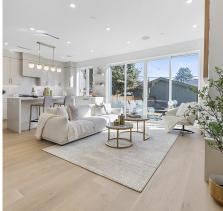

## 2 2138 W 48th Avenue, Vancouver

\$2,498,000

REAR UNIT - Nestled in the highly desirable Kerrisdale neighborhood, this brand new meticulously crafted duplex offers an exceptional living experience across its 3 levels, spanning 1,570 sqft of luxurious space. Designed with modern living in mind, the property features an open layout that beautifully merges the living, dining, and kitchen areas into a cohesive & inviting space, accentuated by high-end finishes. Boasting three elegantly appointed bedrooms, each accompanied by its own bathroom plus an additional half bath for guests, this residence combines comfort with sophistication. Its convenient location further enhances its appeal, placing you in close proximity to a vibrant array of shops, restaurants, & schools, making it a perfect blend of urban convenience & contemporary living.