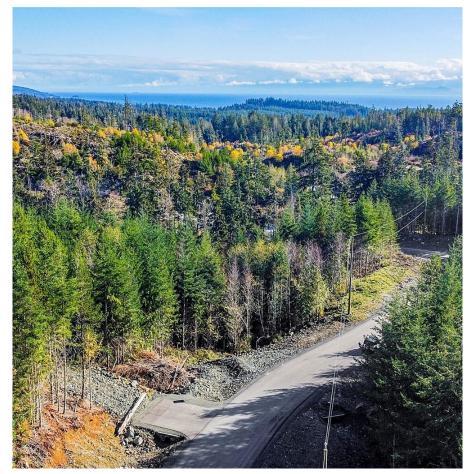

## Lot 12 Clark Rd, Sooke

\$615,000

Banner Heights: Sooke's newly registered, premier, acreage building lot opportunity! Looking for privacy, property & panoramic views? It's all here! This 4+hectare lot subdivision is ready for new ownership! Zoned CRD AF-Forestry allowing for a single family dwelling with either a secondary suite OR a detached accessory suite - the possibilities are endless. Max lot coverage of 10%! Perched high amongst the Sooke hills, with select South facing lots, like Lot 12, offering some of the most amazing mountain & ocean vistas available today. Drilled wells are in place and hydro to the lot line. Lot 12 producing an estimated 6USgpm well yield. Just a short stroll from incredible hiking, world class fishing, and the vibrant & growing community of Sooke. Beautifully paved blacktop roads meander through the development. Dual frontage off of Clark Rd & Banner Dr! This is truly the rural acreage lot your dream house has been looking for. No speculation tax! Purchase price plus GST. (id:56120)