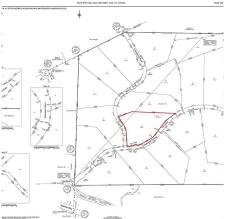

## Lot 12 Clark Rd, Sooke

\$615,000

Banner Heights: Sooke's newly registered, premier, acreage building lot opportunity! Looking for privacy, property & panoramic views? It's all here! This 4+hectare lot subdivision is ready for new ownership! Zoned CRD AF-Forestry allowing for a single family dwelling with either a secondary suite OR a detached accessory suite - the possibilities are endless. Max lot coverage of 10%! Perched high amongst the Sooke hills, with select South facing lots, like Lot 12, offering some of the most amazing mountain & ocean vistas available today. Drilled wells are in place and hydro to the lot line. Lot 12 producing an estimated 6USgpm well yield. Just a short stroll from incredible hiking, world class fishing, and the vibrant & growing community of Sooke. Beautifully paved blacktop roads meander through the development. Dual frontage off of Clark Rd & Banner Dr! This is truly the rural acreage lot your dream house has been looking for. No speculation tax! Purchase price plus GST. (id:56120)

## **KEY INFORMATION**

MLS® 979736

Land Only

Kemp Lake

o Bedrooms

o Bathrooms

o SF

435,600 SF Lot