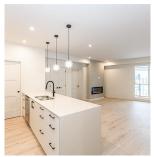

## 504 958 Pharoah Mews, Langford

\$629,900

Brand New Triple Crown Res 4, one of the nicest floorplans and the largest of the 2 bedroom units in the building at nearly 1100 sqft. Location in building faces northwest looking up towards Bear Mountain, enjoy the sunsets from the large, covered deck. Gorgeous finishings, stunning appliances and climate control in the form of heat pumps in each bedroom and living area. Large open floor plan, stunning kitchen with pantry, huge primary bedroom, ensuite and walk-in closet. One underground secure parking spot as well as one storage locker. Amenities include roof top patio and gathering area as well as a large fully equipped gym. Great option for someone downsizing. Rentals, pets, BBQ's ok, smoke-free building. AVAILABLE NOW! (id:56120)