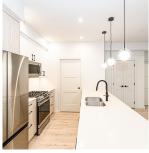

## 504 958 Pharoah Mews, Langford

\$629,900

Brand New Triple Crown Res 4, one of the nicest floorplans and the largest of the 2 bedroom units in the building at nearly 1100 sqft. Location in building faces northwest looking up towards Bear Mountain, enjoy the sunsets from the large, covered deck. Gorgeous finishings, stunning appliances and climate control in the form of heat pumps in each bedroom and living area. Large open floor plan, stunning kitchen with pantry, huge primary bedroom, ensuite and walk-in closet. One underground secure parking spot as well as one storage locker. Amenities include roof top patio and gathering area as well as a large fully equipped gym. Great option for someone downsizing. Rentals, pets, BBQ's ok, smoke-free building. AVAILABLE NOW! (id:56120)