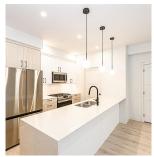

## 504 958 Pharoah Mews, Langford

\$629,900

Brand New Triple Crown Res 4, one of the nicest floorplans and the largest of the 2 bedroom units in the building at nearly 1100 sqft. Location in building faces northwest looking up towards Bear Mountain, enjoy the sunsets from the large, covered deck. Gorgeous finishings, stunning appliances and climate control in the form of heat pumps in each bedroom and living area. Large open floor plan, stunning kitchen with pantry, huge primary bedroom, ensuite and walk-in closet. One underground secure parking spot as well as one storage locker. Amenities include roof top patio and gathering area as well as a large fully equipped gym. Great option for someone downsizing. Rentals, pets, BBQ's ok, smoke-free building. AVAILABLE NOW! (id:56120)