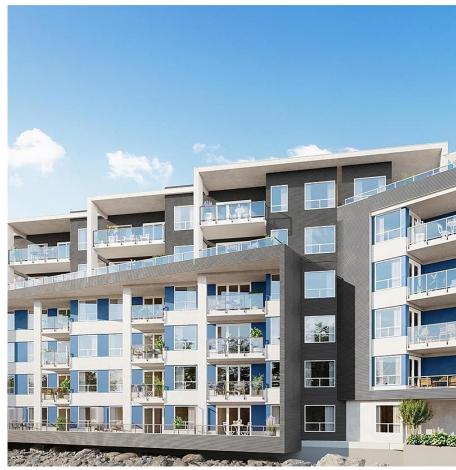

## 504 958 Pharoah Mews, Langford

\$629,900

Brand New Triple Crown Res 4, one of the nicest floorplans and the largest of the 2 bedroom units in the building at nearly 1100 sqft. Location in building faces northwest looking up towards Bear Mountain, enjoy the sunsets from the large, covered deck. Gorgeous finishings, stunning appliances and climate control in the form of heat pumps in each bedroom and living area. Large open floor plan, stunning kitchen with pantry, huge primary bedroom, ensuite and walk-in closet. One underground secure parking spot as well as one storage locker. Amenities include roof top patio and gathering area as well as a large fully equipped gym. Great option for someone downsizing. Rentals, pets, BBQ's ok, smoke-free building. AVAILABLE NOW! (id:56120)