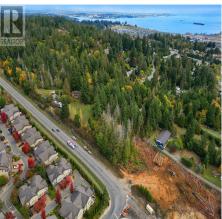

## 567 Windthrop Rd, Colwood

\$5,000,000

**DEVELOPMENT OPPORTUNITY: Discover** 3.90 acres of prime development land. The property finds itself within the Neighbourhood Hillside & Shoreline Land Use Designation, a strategic zoning that paves the way for increased density and Low-Rise buildings, up to 6 storeys. The Floor Space Ratio (FSR) is set at an advantageous 1.2:1, inviting imaginative possibilities for development. The property presents a promising opportunity for developers. Adjacent to Havenwood Park and multi-family zoned properties. It stands as a prime example of the region's potential for higher density development, growth, and prosperity. The options for redevelopment are vast, making it an attractive investment in a thriving community. This expansive parcel currently includes a 3-bedroom home, a workshop, and various outbuildings for potential rental revenue. (id:56120)