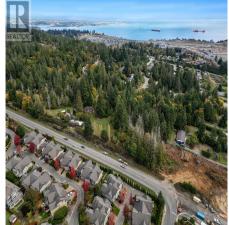

## 567 Windthrop Rd, Colwood

\$5,000,000

**DEVELOPMENT OPPORTUNITY: Discover** 3.90 acres of prime development land. The property finds itself within the Neighbourhood Hillside & Shoreline Land Use Designation, a strategic zoning that paves the way for increased density and Low-Rise buildings, up to 6 storeys. The Floor Space Ratio (FSR) is set at an advantageous 1.2:1, inviting imaginative possibilities for development. The property presents a promising opportunity for developers. Adjacent to Havenwood Park and multi-family zoned properties. It stands as a prime example of the region's potential for higher density development, growth, and prosperity. The options for redevelopment are vast, making it an attractive investment in a thriving community. This expansive parcel currently includes a 3-bedroom home, a workshop, and various outbuildings for potential rental revenue. (id:56120)