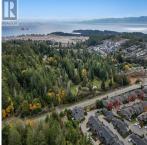

## 567 Windthrop Rd, Colwood

\$5,000,000

**DEVELOPMENT OPPORTUNITY: Discover** 3.90 acres of prime development land. The property finds itself within the Neighbourhood Hillside & Shoreline Land Use Designation, a strategic zoning that paves the way for increased density and Low-Rise buildings, up to 6 storeys. The Floor Space Ratio (FSR) is set at an advantageous 1.2:1, inviting imaginative possibilities for development. The property presents a promising opportunity for developers. Adjacent to Havenwood Park and multi-family zoned properties. It stands as a prime example of the region's potential for higher density development, growth, and prosperity. The options for redevelopment are vast, making it an attractive investment in a thriving community. This expansive parcel currently includes a 3-bedroom home, a workshop, and various outbuildings for potential rental revenue. (id:56120)