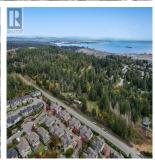

## 567 Windthrop Rd, Colwood

\$5,000,000

**DEVELOPMENT OPPORTUNITY: Discover** 3.90 acres of prime development land. The property finds itself within the Neighbourhood Hillside & Shoreline Land Use Designation, a strategic zoning that paves the way for increased density and Low-Rise buildings, up to 6 storeys. The Floor Space Ratio (FSR) is set at an advantageous 1.2:1, inviting imaginative possibilities for development. The property presents a promising opportunity for developers. Adjacent to Havenwood Park and multi-family zoned properties. It stands as a prime example of the region's potential for higher density development, growth, and prosperity. The options for redevelopment are vast, making it an attractive investment in a thriving community. This expansive parcel currently includes a 3-bedroom home, a workshop, and various outbuildings for potential rental revenue. (id:56120)