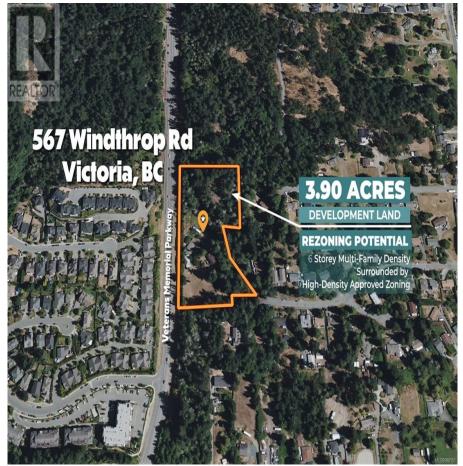

## 567 Windthrop Rd, Colwood

\$5,000,000

**DEVELOPMENT OPPORTUNITY: Discover** 3.90 acres of prime development land. The property finds itself within the Neighbourhood Hillside & Shoreline Land Use Designation, a strategic zoning that paves the way for increased density and Low-Rise buildings, up to 6 storeys. The Floor Space Ratio (FSR) is set at an advantageous 1.2:1, inviting imaginative possibilities for development. The property presents a promising opportunity for developers. Adjacent to Havenwood Park and multi-family zoned properties. It stands as a prime example of the region's potential for higher density development, growth, and prosperity. The options for redevelopment are vast, making it an attractive investment in a thriving community. This expansive parcel currently includes a 3-bedroom home, a workshop, and various outbuildings for potential rental revenue. (id:56120)