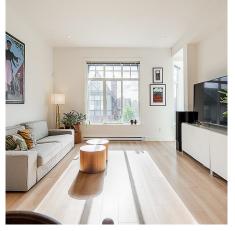

## 66 3552 Victoria Drive, Coquitlam

\$1,279,000

BRIGHT 4BED, 4BATH CORNER END UNIT in Victoria by Mosaic! This Southeast facing unit features 10' ceiling on main living area with large window bringing in plenty of natural light, beautiful modern chef's kitchen with stainless steel appliances, window above the farmhouse kitchen sink, and oversized island. Enjoy morning coffee/ afternoon reading in a sunny open den, beautiful views of mountains from spacious bedrooms on top floor and BBQ and outdoor activity on patio in fenced backyard. Versatile bedroom with full ensuite bath on lower level is perfect for a teenager or guests. Side-by-side Double Garage w/ 10' ceiling+2 car driveway are ready for all types of cars/trucks and storage. Walking distance to bus to Coquitlam Centre Skytrain, and schools!