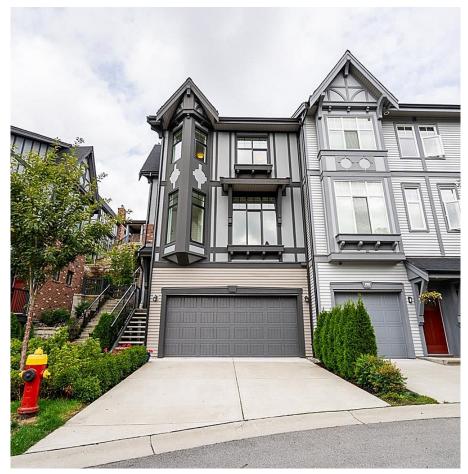

## 66 3552 Victoria Drive, Coquitlam

\$1,279,000

BRIGHT 4BED, 4BATH CORNER END UNIT in Victoria by Mosaic! This Southeast facing unit features 10' ceiling on main living area with large window bringing in plenty of natural light, beautiful modern chef's kitchen with stainless steel appliances, window above the farmhouse kitchen sink, and oversized island. Enjoy morning coffee/ afternoon reading in a sunny open den, beautiful views of mountains from spacious bedrooms on top floor and BBQ and outdoor activity on patio in fenced backyard. Versatile bedroom with full ensuite bath on lower level is perfect for a teenager or guests. Side-by-side Double Garage w/ 10' ceiling+2 car driveway are ready for all types of cars/trucks and storage. Walking distance to bus to Coquitlam Centre Skytrain, and schools!