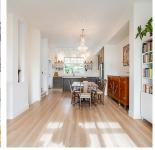

## 66 3552 Victoria Drive, Coquitlam

\$1,279,000

BRIGHT 4BED, 4BATH CORNER END UNIT in Victoria by Mosaic! This Southeast facing unit features 10' ceiling on main living area with large window bringing in plenty of natural light, beautiful modern chef's kitchen with stainless steel appliances, window above the farmhouse kitchen sink, and oversized island. Enjoy morning coffee/ afternoon reading in a sunny open den, beautiful views of mountains from spacious bedrooms on top floor and BBQ and outdoor activity on patio in fenced backyard. Versatile bedroom with full ensuite bath on lower level is perfect for a teenager or guests. Side-by-side Double Garage w/ 10' ceiling+2 car driveway are ready for all types of cars/trucks and storage. Walking distance to bus to Coquitlam Centre Skytrain, and schools!