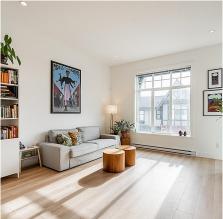

## 66 3552 Victoria Drive, Coquitlam

\$1,279,000

BRIGHT 4BED, 4BATH CORNER END UNIT in Victoria by Mosaic! This Southeast facing unit features 10' ceiling on main living area with large window bringing in plenty of natural light, beautiful modern chef's kitchen with stainless steel appliances, window above the farmhouse kitchen sink, and oversized island. Enjoy morning coffee/ afternoon reading in a sunny open den, beautiful views of mountains from spacious bedrooms on top floor and BBQ and outdoor activity on patio in fenced backyard. Versatile bedroom with full ensuite bath on lower level is perfect for a teenager or guests. Side-by-side Double Garage w/ 10' ceiling+2 car driveway are ready for all types of cars/trucks and storage. Walking distance to bus to Coquitlam Centre Skytrain, and schools!