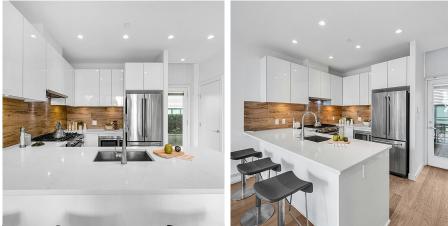

## Th5 200 Nelson's Crescent, New Westminster

\$1,088,000

THE SAPPERTON at Brewery District New Westminster. The only 1 out of 3, 2-storey 1388 sf concrete townhome in the complex! Open concept kitchen floor-plan w/upgraded full size s/s appliances, 5-burner gas stove, quartz countertops, large landing windows in the living room. Home is equipped with A/C (heat pump), 1 bedrm on the main & 2 bdrms with ensuite on the 2nd floor. Spacious primary bedroom w/soaring 14' vaulted ceiling & large south facing windows. Unique and Private 870sf outdoor space includes rooftop space w/gas for BBQ, covered balcony next to the primary room plus front and back yards on the ground level. TWO parking & TWO large storage lockers. +10000sf amenity centre including gym, squash court ,yoga studio, sauna/steam rm.