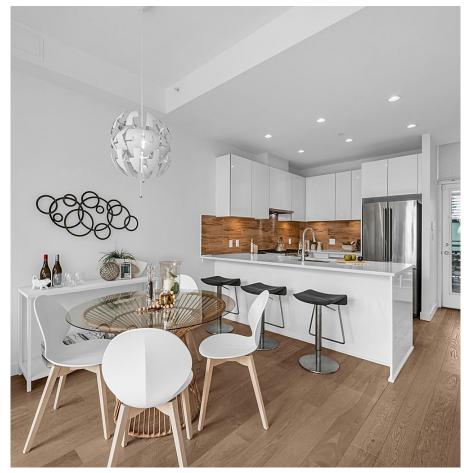

## Th5 200 Nelson's Crescent, New Westminster

\$1,088,000

THE SAPPERTON at Brewery District New Westminster. The only 1 out of 3, 2-storey 1388 sf concrete townhome in the complex! Open concept kitchen floor-plan w/upgraded full size s/s appliances, 5-burner gas stove, quartz countertops, large landing windows in the living room. Home is equipped with A/C (heat pump), 1 bedrm on the main & 2 bdrms with ensuite on the 2nd floor. Spacious primary bedroom w/soaring 14' vaulted ceiling & large south facing windows. Unique and Private 870sf outdoor space includes rooftop space w/gas for BBQ, covered balcony next to the primary room plus front and back yards on the ground level. TWO parking & TWO large storage lockers. +10000sf amenity centre including gym, squash court ,yoga studio, sauna/steam rm.