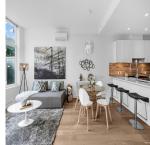

## Th5 200 Nelson's Crescent, New Westminster

\$1,088,000

THE SAPPERTON at Brewery District New Westminster. The only 1 out of 3, 2-storey 1388 sf concrete townhome in the complex! Open concept kitchen floor-plan w/upgraded full size s/s appliances, 5-burner gas stove, quartz countertops, large landing windows in the living room. Home is equipped with A/C (heat pump), 1 bedrm on the main & 2 bdrms with ensuite on the 2nd floor. Spacious primary bedroom w/soaring 14' vaulted ceiling & large south facing windows. Unique and Private 870sf outdoor space includes rooftop space w/gas for BBQ, covered balcony next to the primary room plus front and back yards on the ground level. TWO parking & TWO large storage lockers. +10000sf amenity centre including gym, squash court, yoga studio, sauna/steam rm. Open House Nov. 16 2-4pm or by appt.