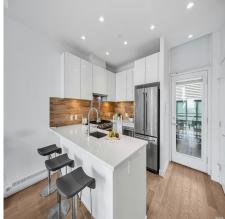

## Th5 200 Nelson's Crescent, New Westminster

\$1,088,000

THE SAPPERTON at Brewery District New Westminster. The only 1 out of 3, 2-storey 1388 sf concrete townhome in the complex! Open concept kitchen floor-plan w/upgraded full size s/s appliances, 5-burner gas stove, quartz countertops, large landing windows in the living room. Home is equipped with A/C (heat pump), 1 bedrm on the main & 2 bdrms with ensuite on the 2nd floor. Spacious primary bedroom w/soaring 14' vaulted ceiling & large south facing windows. Unique and Private 870sf outdoor space includes rooftop space w/gas for BBQ, covered balcony next to the primary room plus front and back yards on the ground level. TWO parking & TWO large storage lockers. +10000sf amenity centre including gym, squash court, yoga studio, sauna/steam rm. Open House Nov. 16 2-4pm or by appt.