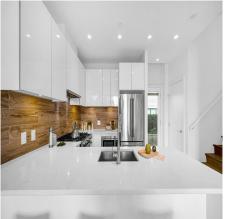

## Th5 200 Nelson's Crescent, New Westminster

\$1,088,000

THE SAPPERTON at Brewery District New Westminster. The only 1 out of 3, 2-storey 1388 sf concrete townhome in the complex! Open concept kitchen floor-plan w/upgraded full size s/s appliances, 5-burner gas stove, quartz countertops, large landing windows in the living room. Home is equipped with A/C (heat pump), 1 bedrm on the main & 2 bdrms with ensuite on the 2nd floor. Spacious primary bedroom w/soaring 14' vaulted ceiling & large south facing windows. Unique and Private 870sf outdoor space includes rooftop space w/gas for BBQ, covered balcony next to the primary room plus front and back yards on the ground level. TWO parking & TWO large storage lockers. +10000sf amenity centre including gym, squash court, yoga studio, sauna/steam rm. Open House Nov. 16 2-4pm or by appt.