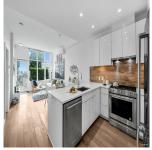

## Th5 200 Nelson's Crescent, New Westminster

\$1,088,000

THE SAPPERTON at Brewery District New Westminster. The only 1 out of 3, 2-storey 1388 sf concrete townhome in the complex! Open concept kitchen floor-plan w/upgraded full size s/s appliances, 5-burner gas stove, quartz countertops, large landing windows in the living room. Home is equipped with A/C (heat pump), 1 bedrm on the main & 2 bdrms with ensuite on the 2nd floor. Spacious primary bedroom w/soaring 14' vaulted ceiling & large south facing windows. Unique and Private 870sf outdoor space includes rooftop space w/gas for BBQ, covered balcony next to the primary room plus front and back yards on the ground level. TWO parking & TWO large storage lockers. +10000sf amenity centre including gym, squash court, yoga studio, sauna/steam rm. Open House Nov. 16 2-4pm or by appt.