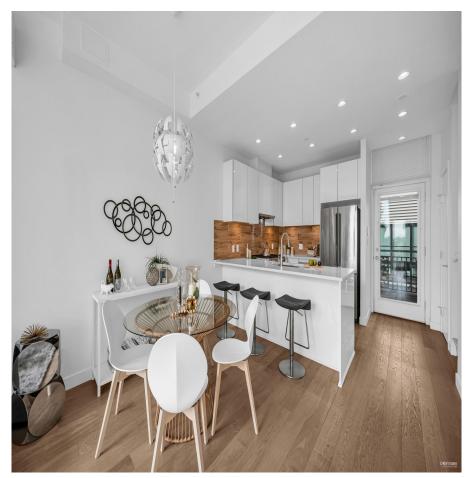

## Th5 200 Nelson's Crescent, New Westminster

\$1,088,000

THE SAPPERTON at Brewery District New Westminster. The only 1 out of 3, 2-storey 1388 sf concrete townhome in the complex! Open concept kitchen floor-plan w/upgraded full size s/s appliances, 5-burner gas stove, quartz countertops, large landing windows in the living room. Home is equipped with A/C (heat pump), 1 bedrm on the main & 2 bdrms with ensuite on the 2nd floor. Spacious primary bedroom w/soaring 14' vaulted ceiling & large south facing windows. Unique and Private 870sf outdoor space includes rooftop space w/gas for BBQ, covered balcony next to the primary room plus front and back yards on the ground level. TWO parking & TWO large storage lockers. +10000sf amenity centre including gym, squash court, yoga studio, sauna/steam rm. Open House Nov. 16 2-4pm or by appt.