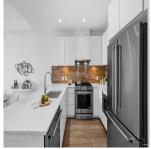

## Th5 200 Nelson's Crescent, New Westminster

\$1,088,000

THE SAPPERTON at Brewery District New Westminster. The only 1 out of 3, 2-storey 1388 sf concrete townhome in the complex! Open concept kitchen floor-plan w/upgraded full size s/s appliances, 5-burner gas stove, quartz countertops, large landing windows in the living room. Home is equipped with A/C (heat pump), 1 bedrm on the main & 2 bdrms with ensuite on the 2nd floor. Spacious primary bedroom w/soaring 14' vaulted ceiling & large south facing windows. Unique and Private 870sf outdoor space includes rooftop space w/gas for BBQ, covered balcony next to the primary room plus front and back yards on the ground level. TWO parking & TWO large storage lockers. +10000sf amenity centre including gym, squash court, yoga studio, sauna/steam rm. Open House Nov. 16 2-4pm or by appt.