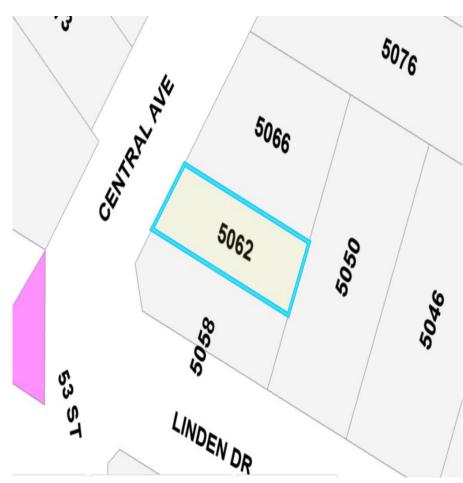

## 5062 Central Avenue, Ladner

\$999,000

Don't miss this rare opportunity to secure a prime lot in the highly desirable Hawthorne neighborhood of Ladner! Featuring a spacious frontage and well-balanced dimensions, this lot is ideal for creating your custom dream home, complete with options for a garden suite or rental unit. With over 3,000 square feet of buildable area, there's ample space to design a home that matches your vision and lifestyle. Located on a peaceful street but conveniently close to essential amenities, this lot is a unique find in a neighborhood where available properties are few and far between. Act fast—opportunities like this don't last long!

## **KEY INFORMATION**

MLS® R2943973 Land Only Hawthorne o Bedrooms o Bathrooms o SF 4,054 SF Lot