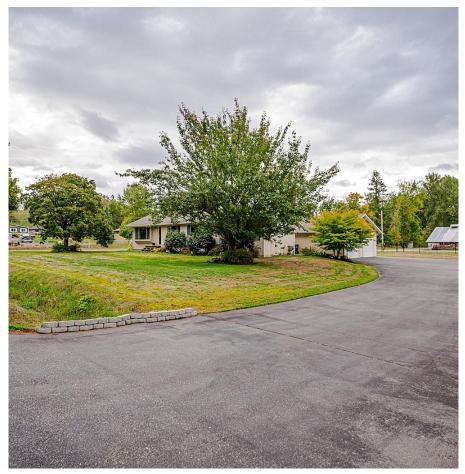

## 19810 20 Avenue, Langley

\$8,800,000

14.62 Acres in Brookswood/Fernridge. Very rare property with amazing dimensions 660 ft x 963 ft. surrounded by development properties and 1 block from sewer & water. Flat property with no creeks, easements or right of ways AND with 3 great Homes – 2 large Ranchers that are very well maintained and recently renovated (19810 20 Ave = 1,760sqft 3Bdrm 3Bath & 19888 20 Ave = 2,104sqft 4Bdrm 2Bath) PLUS 1 of the cutest fully self-contained 1 bdrm Cottages. Tons of covered parking & storage with several garages and three 60' x 500' Barns. Properties this size and so close to development are exceptionally rare. This is an incredible opportunity with an amazing amount of revenue potential. Contact Listing Agent for information on more Income Opportunities.