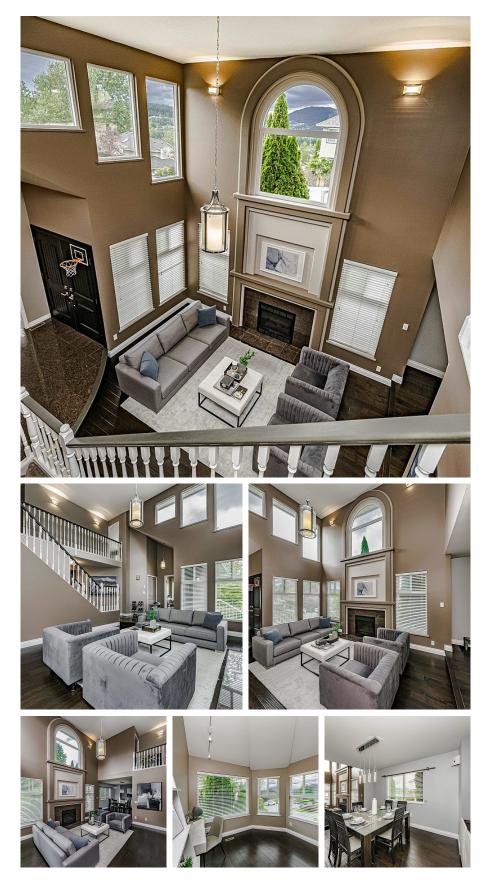

## 1228 Benneck Way, Port Coquitlam

\$1,699,900

OPEN HOUSE SUNDAY DEC 15TH - 2-4PM. CORNER LOT WITH A VIEW! A spacious 3,540 sq ft home in desirable Citadel neighborhood. This beautifully maintained residence features 6 bedrooms and 3 bathrooms across its 2-storey +BSMT layout. Step into a grand vaulted living room flooded with natural light, perfect for hosting gatherings or relaxing with family. The chef's kitchen is adorned with stainless steel appliances and updated countertops, complemented by a large dining area for casual meals. Upstairs, discover a master bedroom retreat with ensuite privileges and his and hers closets. Located near schools, shops, restaurants, and Highway 1 for convenience. Don't miss out on this exceptional home!