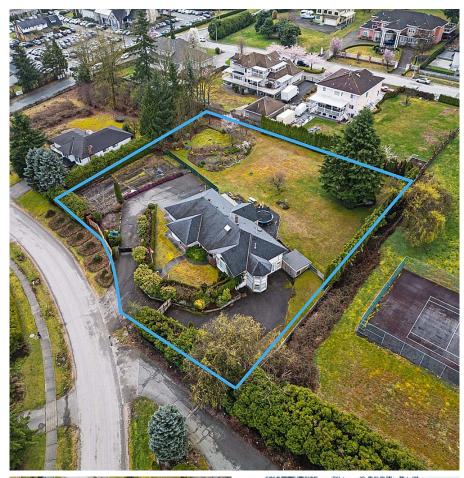

## 17484 Abbey Drive, Surrey

\$5,300,000

Abbey Ridge. Development potential. Current OCP calls for Suburban Residential. 2 to 4 Units Per Acre. Potential for higher density. Property has Mountain views with south north exposure. Home is a rancher with daylight walkout basement boasting almost 5000sf with renovated kitchen, lighting, new solid hardwood flooring. Huge main bedroom with a large ensuite, walk in closet and separate study room. Enough area for RV, Boat, Truck parking.

## **KEY INFORMATION**

MLS® R2944182

Residential Detached

Fraser Heights

2 Bedrooms

3 Bathrooms

5,643 SF

43,608 SF Lot

## **FEATURES**

Year Built: 1989

Views: MOUNTAIN

Listed By: Macdonald Realty