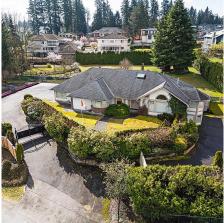

## 17484 Abbey Drive, Surrey

\$5,300,000

Abbey Ridge. Development potential. Current OCP calls for Suburban Residential. 2 to 4 Units Per Acre. Potential for higher density. Property has Mountain views with south north exposure. Home is a rancher with daylight walkout basement boasting almost 5000sf with renovated kitchen, lighting, new solid hardwood flooring. Huge main bedroom with a large ensuite, walk in closet and separate study room. Enough area for RV, Boat, Truck parking.

## **KEY INFORMATION**

MLS® R2944182

Residential Detached

Fraser Heights

2 Bedrooms

3 Bathrooms

5,643 SF

43,608 SF Lot