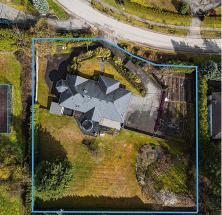

## 17484 Abbey Drive, Surrey

\$5,300,000

Abbey Ridge. Development potential. Current OCP calls for Suburban Residential. 2 to 4 Units Per Acre. Potential for higher density. Property has Mountain views with south north exposure. Home is a rancher with daylight walkout basement boasting almost 5000sf with renovated kitchen, lighting, new solid hardwood flooring. Huge main bedroom with a large ensuite, walk in closet and separate study room. Enough area for RV, Boat, Truck parking.

## **KEY INFORMATION**

MLS® R2944182

Residential Detached

Fraser Heights

2 Bedrooms

3 Bathrooms

5,643 SF

43,608 SF Lot