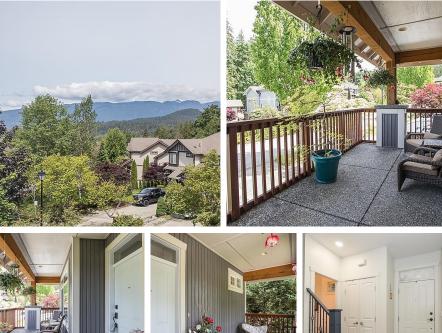

## 23058 Foreman Drive, Maple Ridge

\$1,436,200

Welcome to one of the largest lots in Silver Valley + backs onto green space & Docksteader trail! This open great room plan offers tons of main floor space. Brand new SS appliances, laminate and carpet throughout. Great room offers vaulted ceilings w/ lots of windows for natural light. Den makes for a great home office, 5th bedroom or rec room. 3 bedrooms upstairs including the primary w/ a walk in closet and spa ensuite. Basement boasts a large rec room or bedroom. Door can be added for separate entrance. AC in the home for warm summer days. Gorgeous private backyard offers mature trees has space for all the kids & pets + a big patio for entertaining. Oversize double garage has room for all the tools and toys. RV parking on the side of the home + room for 4 more cars.