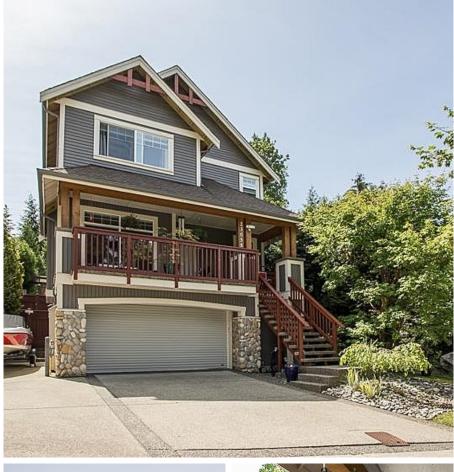

## 23058 Foreman Drive, Maple Ridge

\$1,436,200

Welcome to one of the largest lots in Silver Valley + backs onto green space & Docksteader trail! This open great room plan offers tons of main floor space. Brand new SS appliances, laminate and carpet throughout. Great room offers vaulted ceilings w/ lots of windows for natural light. Den makes for a great home office, 5th bedroom or rec room. 3 bedrooms upstairs including the primary w/ a walk in closet and spa ensuite. Basement boasts a large rec room or bedroom. Door can be added for separate entrance. AC in the home for warm summer days. Gorgeous private backyard offers mature trees has space for all the kids & pets + a big patio for entertaining. Oversize double garage has room for all the tools and toys. RV parking on the side of the home + room for 4 more cars.

## **KEY INFORMATION**

MLS® R2944189 Residential Detached Silver Valley 4 Bedrooms 4 Bathrooms 2,443 SF 7,567 SF Lot