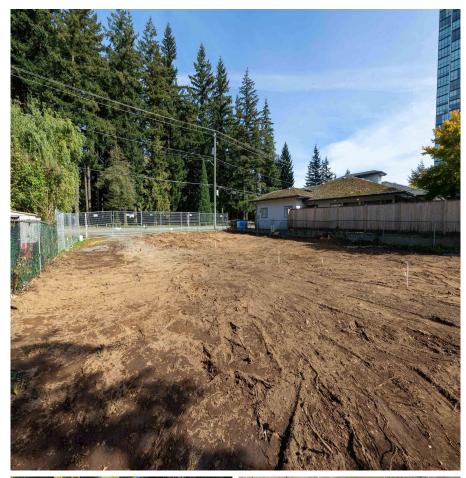

## A 32752 Bevan Avenue, Abbotsford

\$779,000

PRIME BUILDING LOT! These 3,737 and 3,682 square foot properties are situated in one of the best Abbotsford locations, right across the street from Mill Lake Park, close to shopping, easy freeway access and surrounded by outdoor lifestyle. RS7 zoning design will allow for 8.5 meter building height to accommodate a nice two storey home with in ground basement. Build a mortgage helper for rentals or short term accommodations. 10.967 meter frontage and 31.27 meter depth. Only two of these available at this location! Arena close by, great school catchment, excellent walk score. Building plans and builder recommendations available.