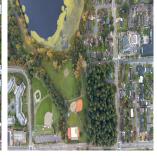

## A 32752 Bevan Avenue, Abbotsford

\$779,000

PRIME BUILDING LOT! These 3,737 and 3,682 square foot properties are situated in one of the best Abbotsford locations, right across the street from Mill Lake Park, close to shopping, easy freeway access and surrounded by outdoor lifestyle. RS7 zoning design will allow for 8.5 meter building height to accommodate a nice two storey home with in ground basement. Build a mortgage helper for rentals or short term accommodations. 10.967 meter frontage and 31.27 meter depth. Only two of these available at this location! Arena close by, great school catchment, excellent walk score. Building plans and builder recommendations available.