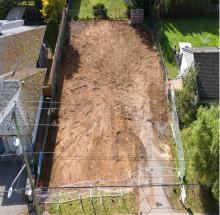

## A 32752 Bevan Avenue, Abbotsford

\$779,000

PRIME BUILDING LOT! These 3,737 and 3,682 square foot properties are situated in one of the best Abbotsford locations, right across the street from Mill Lake Park, close to shopping, easy freeway access and surrounded by outdoor lifestyle. RS7 zoning design will allow for 8.5 meter building height to accommodate a nice two storey home with in ground basement. Build a mortgage helper for rentals or short term accommodations. 10.967 meter frontage and 31.27 meter depth. Only two of these available at this location! Arena close by, great school catchment, excellent walk score. Building plans and builder recommendations available.