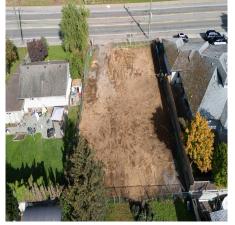

## A 32752 Bevan Avenue, Abbotsford

\$779,000

PRIME BUILDING LOT! These 3,737 and 3,682 square foot properties are situated in one of the best Abbotsford locations, right across the street from Mill Lake Park, close to shopping, easy freeway access and surrounded by outdoor lifestyle. RS7 zoning design will allow for 8.5 meter building height to accommodate a nice two storey home with in ground basement. Build a mortgage helper for rentals or short term accommodations. 10.967 meter frontage and 31.27 meter depth. Only two of these available at this location! Arena close by, great school catchment, excellent walk score. Building plans and builder recommendations available.