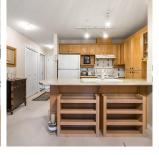

## 203 988 W 54 Th Avenue, Vancouver

\$858,000

Hawthorne House, Best of South Cambie living in this spacious South-facing living room almost 1000 SQFT. This 2 bedroom and 2 bathroom plus 1 Den features nice open layout Floor plan, well maintained by present owners, quiet and bright with south/sunny balcony with trees rear view. Best school catchment and walking distance: Toprated Sir Winston Churchill Secondary & Sir Wilfred Laurier Elementary school. Minutes away from Canada Line skytrain, Marine Gateway and Oakridge Mall, Short drive to all prestigious private schools, UBC, Langara, Downtown, Kerrisdale, Richmond, YVR, and more. One parking and an extra-large locker Included. Must See!