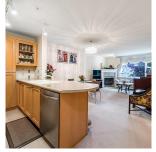

## 203 988 W 54 Th Avenue, Vancouver

\$858,000

Hawthorne House, Best of South Cambie living in this spacious South-facing living room almost 1000 SQFT. This 2 bedroom and 2 bathroom plus 1 Den features nice open layout Floor plan, well maintained by present owners, quiet and bright with south/sunny balcony with trees rear view. Best school catchment and walking distance: Toprated Sir Winston Churchill Secondary & Sir Wilfred Laurier Elementary school. Minutes away from Canada Line skytrain, Marine Gateway and Oakridge Mall, Short drive to all prestigious private schools, UBC, Langara, Downtown, Kerrisdale, Richmond, YVR, and more. One parking and an extra-large locker Included. Must See!