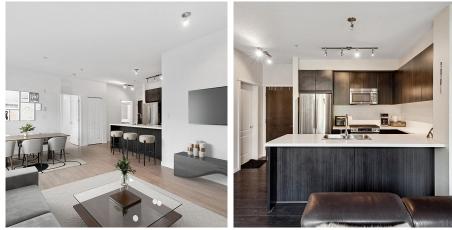

Fabulous GROUND floor CORNER unit at Bradley House in Polygon's master planned community of Windsor Gate. Newly painted, new flooring, this 682 SF 1 BED has a lovely patio for morning coffees or fresh air with your pet. Extra windows & 9'ceilings make this living & dining area a real GEM w/plenty of space for full sized furniture! Gourmet kitchen W/SS appliances, gas range & full height cabinetry. Residents enjoy Nakoma Club with TRUE RESORT style amenities inc outdoor pool & hot tub, entertainment lounge w/kitchen & BBQ, fitness studio w/classes, basketball, table tennis, theatre, guest suite & more. BONUS: 2 side by side parking & locker! Prime location & quick walk to Skytrain, Coquitlam Centre, parks & trails. Some photos virtually staged.