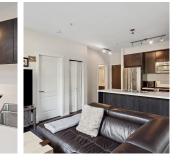

Fabulous GROUND floor CORNER unit at Bradley House in Polygon's master planned community of Windsor Gate. Newly painted, new flooring, this 682 SF 1 BED has a lovely patio for morning coffees or fresh air with your pet. Extra windows & 9'ceilings make this living & dining area a real GEM w/plenty of space for full sized furniture! Gourmet kitchen W/SS appliances, gas range & full height cabinetry. Residents enjoy Nakoma Club with TRUE RESORT style amenities inc outdoor pool & hot tub, entertainment lounge w/kitchen & BBQ, fitness studio w/classes, basketball, table tennis, theatre, guest suite & more. BONUS: 2 side by side parking & locker! Prime location & quick walk to Skytrain, Coquitlam Centre, parks & trails. Some photos virtually staged.