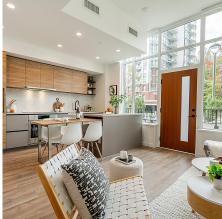

## Th5 10448 University Drive, Surrey

\$768,800

Discover urban living at its finest in this stunning 910 sq. ft. townhome at University District by BOSA. With built-in EV charging, high ceilings, sleek Italian cabinetry, and durable hard plank flooring, every detail is designed for modern comfort. A Nest thermostat with central airconditioning ensures comfort and efficiency, while the heated bathroom floor and walk-in shower add luxury to your daily routine. The development offers an unmatched lifestyle with 23,000 sq. ft. of resort-style amenities, including a professional-grade gym, outdoor pool, and more. Perfectly located, this home blends sophistication and convenience.