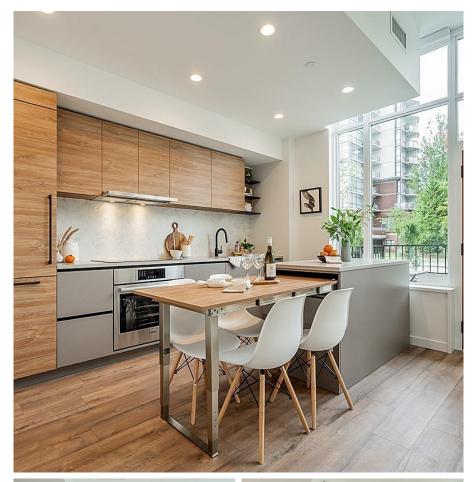

## Th5 10448 University Drive, Surrey

\$768,800

Discover urban living at its finest in this stunning 910 sq. ft. townhome at University District by BOSA. With built-in EV charging, high ceilings, sleek Italian cabinetry, and durable hard plank flooring, every detail is designed for modern comfort. A Nest thermostat with central airconditioning ensures comfort and efficiency, while the heated bathroom floor and walk-in shower add luxury to your daily routine. The development offers an unmatched lifestyle with 23,000 sq. ft. of resort-style amenities, including a professional-grade gym, outdoor pool, and more. Perfectly located, this home blends sophistication and convenience.