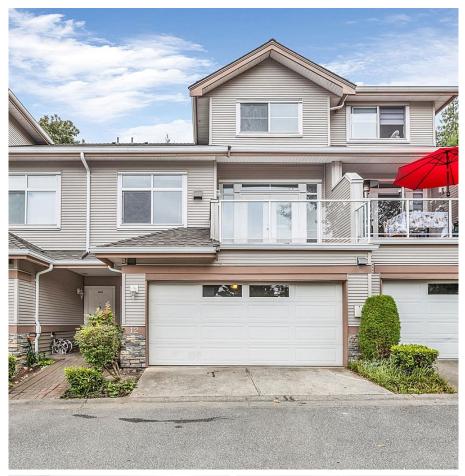

## 12 11860 River Road, Surrey

\$899,000

Welcome to Cypress Ridge, where luxury and comfort come together in this spacious 2526 sf townhome. Nestled in Royal Heights, this home offers breathtaking views of Northern Mountains and New Westminster, surrounded by nature and trails. The expansive main floor is perfect for entertaining, featuring a family room with a gas fireplace, a large deck, a walk-out patio, and a master bedroom with a full ensuite and walk-in closet. Upstairs, two generous bedrooms and a full bath provide ample space for family or guests, while the lower level includes a BONUS fullyequipped bedroom, living room, and kitchenideal for extended family or an in-law suite. With a double garage and a location close to SkyTrain, parks, and the new North Surrey Ice and Sport Complex, this home is the total package!