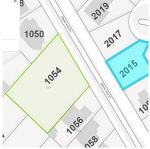

## **KEY INFORMATION**

MLS® R2944304 Land Only

Garibaldi Highlands

o Bedrooms

o Bathrooms

o SF

7,785 SF Lot