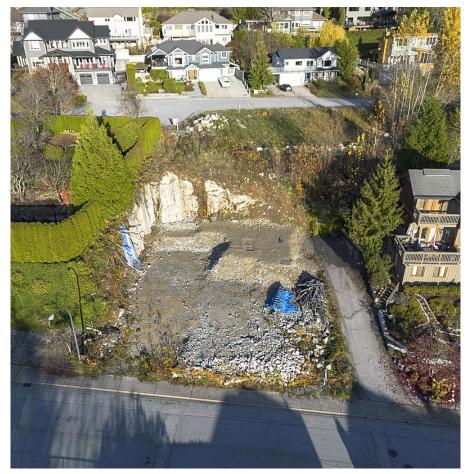

## 2015 Glacier View Drive, Squamish

\$1,450,000

OCEAN VIEW LOT ON GLACIER VIEW DRIVE!! Nestled in the heart of Garibaldi Highlands, this premium vacant lot on Glacier View Drive offers an unparalleled opportunity to craft your dream home against the backdrop of breathtaking ocean and mountain vistas. The designated neighborhood Dog Park directly across the street allows you to enjoy sweeping, unobstructed views of the Howe Sound and the majestic Tantalus Range, creating a tranquil and picturesque setting for daily living. With dual access points from Glacier View Drive and Glacier Heights Place, this lot is perfectly positioned for easy access and privacy. Embrace the serene, natural sanctuary with close proximity to Squamish's charming amenities, world renowned trails, and a couple minutes walk from the new Capilano University Campus!

## **KEY INFORMATION**

MLS® R2944304 Land Only

Garibaldi Highlands

o Bedrooms

o Bathrooms

o SF

7,785 SF Lot