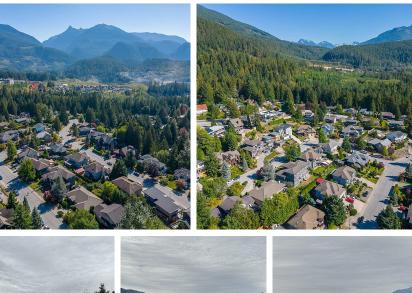

### OCEAN VIEW LOT ON GLACIER VIEW

DRIVE !! Nestled in the heart of Garibaldi Highlands, this premium vacant lot on Glacier View Drive offers an unparalleled opportunity to craft your dream home against the backdrop of breathtaking ocean and mountain vistas. The designated neighborhood Dog Park directly across the street allows you to enjoy sweeping, unobstructed views of the Howe Sound and the majestic Tantalus Range, creating a tranquil and picturesque setting for daily living. With dual access points from Glacier View Drive and Glacier Heights Place, this lot is perfectly positioned for easy access and privacy. Embrace the serene, natural sanctuary with close proximity to Squamish's charming amenities, world renowned trails, and a couple minutes walk from the new Capilano University Campus!

#### **FEATURES**

Views: Howe Sound & Tantalus Mtns Listed By: Engel & Volkers Whistler