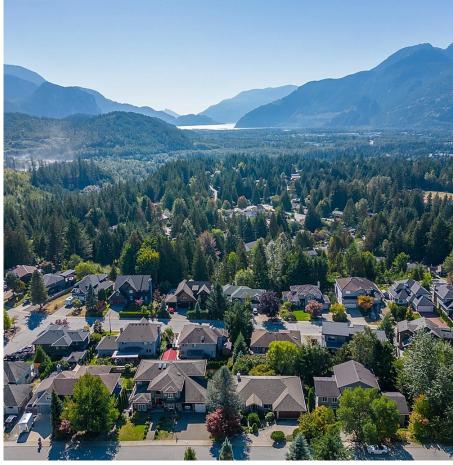

## 2015 Glacier View Drive, Squamish

\$1,450,000

### OCEAN VIEW LOT ON GLACIER VIEW

DRIVE !! Nestled in the heart of Garibaldi Highlands, this premium vacant lot on Glacier View Drive offers an unparalleled opportunity to craft your dream home against the backdrop of breathtaking ocean and mountain vistas. The designated neighborhood Dog Park directly across the street allows you to enjoy sweeping, unobstructed views of the Howe Sound and the majestic Tantalus Range, creating a tranquil and picturesque setting for daily living. With dual access points from Glacier View Drive and Glacier Heights Place, this lot is perfectly positioned for easy access and privacy. Embrace the serene, natural sanctuary with close proximity to Squamish's charming amenities, world renowned trails, and a couple minutes walk from the new Capilano University Campus!