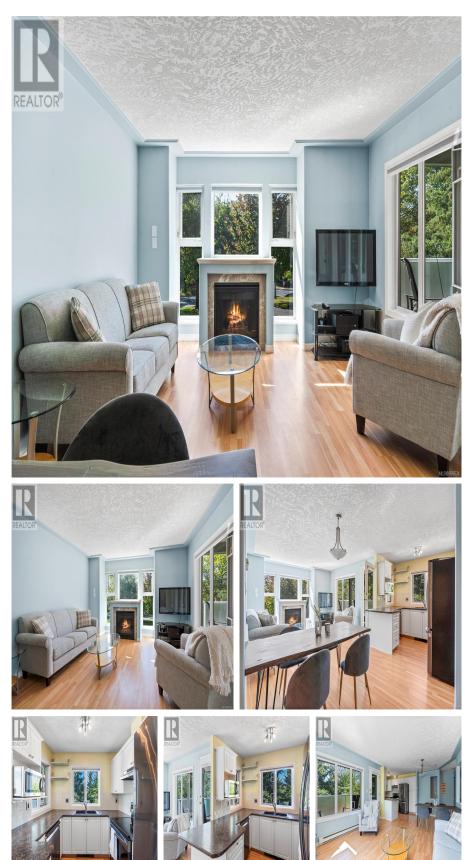

## 215 400 Dupplin Rd, Saanich

\$549,900

Get ready to fall in love with this stunning corner unit condo, where natural light pours in through expansive windows, creating a bright and airy vibe throughout. The open-concept living area is perfect for both entertaining and everyday relaxation, with seamless flow between the kitchen, dining, and living spaces. Whether you're hosting a dinner party or just enjoying a quiet night in, the living area's spacious layout and abundant sunshine create the perfect backdrop. Your primary bedroom is a peaceful retreat with an ensuite bathroom featuring elegant finishes. The second bedroom is ideal for guests or a home office. With beautiful floors, a gas fireplace, upgraded appliances, and plenty of storage throughout, this condo offers both style and function. Located just minutes from restaurants, shops, parks, and public transportation this sunsoaked condo is the perfect place to call home! (id:56120)