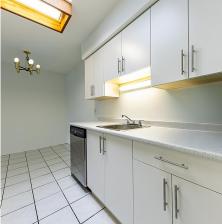

## 309 3883 Laurel Street, Burnaby

\$499,900

Large one bedroom NORTH FACING
PENTHOUSE!! With FULLY PAID RECENT
Assessment by seller, close to \$35,000. New roof,
doors, windows, railings and balcony. Brand new
Carpeted flooring just installed and the unit is
professionally painted, bathroom / kitchen
renovated as well. Valhalla is a very quiet,
community orientated building that's close to
transit, BCIT, Highway entrance, The Amazing
Brentwood, Costco, Superstore, Walmart, transit
block away, shops and restaurants. Walking
distance to Ismaili Centre. Ready to move in. open
house by appointments only. Please call Realtor
before THX AL