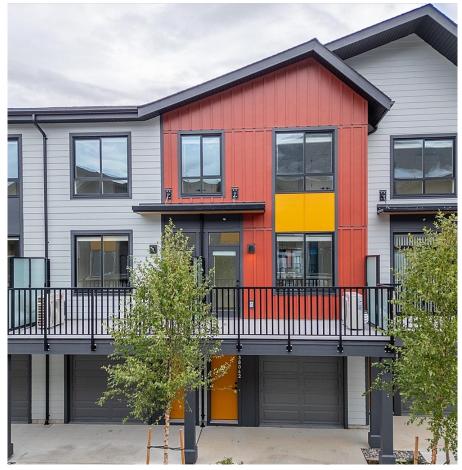

## 38062 Helm Way, Squamish

\$1,229,000

BRAND NEW Townhome in Squamish's "15-Minute" Community SEAandSKY. This 4-bed, 3.5bath, 1,522SF thoughtfully designed home w ALL UPGRADE packages. GST PAID. This location perfectly blends outdoor access, recreation &modern amenities. Enjoy being surrounded by the natural landscape: stunning views, nearby parks, marine access, and soon-to-be-complete: 17,000SF amenities building & pedestrian bridge to downtown. LOWER- functional entry level w garage, 3pce bath, mudroom/foyer and bedroom/ flex space. MAIN- modern, sleek kitchen, flows to living, dining and deck. UP- primary w views. EXTERIOR- built w durability in mind, a mix of Hardie composite & metal siding. \$58k+ upgrades: AC, vinyl flooring throughout, NU-heat, & premium appl package, garage coated floor & EV charger

## **FEATURES**

Year Built: 2024

Views: Mountains

Listed By: Macdonald Realty