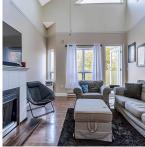

## 409 14377 103 Avenue, Surrey

\$580,000

Top-Floor Penthouse Loft with Stunning Natural Light. Welcome to 409 14377 103 Avenue, Surrey, BC - a rare gem in Claridge Court! This penthouse loft offers an incredible blend of style, space, and convenience. The standout feature? Double-height ceilings with expensive windows that flood the space with natural light, creating a bright and airy atmosphere. Charming spiral staircase leads to a large loft, perfect for a rec room, home office, or game room. Situated in a prime location, you're just minutes away from Guildford Town Centre and have easy access to direct bus routes to the SkyTrain, making commuting a breeze. If you're looking for modern living with a touch of elegance in a vibrant neighbourhood, this is it!