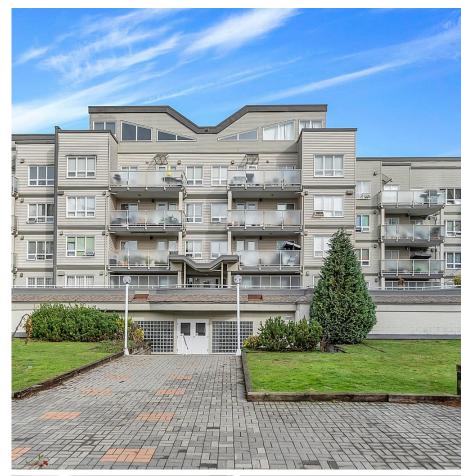

## 409 14377 103 Avenue, Surrey

\$580,000

Top-Floor Penthouse Loft with Stunning Natural Light. Welcome to 409 14377 103 Avenue, Surrey, BC - a rare gem in Claridge Court! This penthouse loft offers an incredible blend of style, space, and convenience. The standout feature? Double-height ceilings with expensive windows that flood the space with natural light, creating a bright and airy atmosphere. Charming spiral staircase leads to a large loft, perfect for a rec room, home office, or game room. Situated in a prime location, you're just minutes away from Guildford Town Centre and have easy access to direct bus routes to the SkyTrain, making commuting a breeze. If you're looking for modern living with a touch of elegance in a vibrant neighbourhood, this is it!