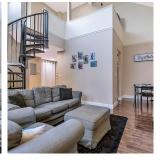

## 409 14377 103 Avenue, Surrey

\$580,000

Top-Floor Penthouse Loft with Stunning Natural Light. Welcome to 409 14377 103 Avenue, Surrey, BC - a rare gem in Claridge Court! This penthouse loft offers an incredible blend of style, space, and convenience. The standout feature? Double-height ceilings with expensive windows that flood the space with natural light, creating a bright and airy atmosphere. Charming spiral staircase leads to a large loft, perfect for a rec room, home office, or game room. Situated in a prime location, you're just minutes away from Guildford Town Centre and have easy access to direct bus routes to the SkyTrain, making commuting a breeze. If you're looking for modern living with a touch of elegance in a vibrant neighbourhood, this is it!