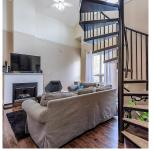

## 409 14377 103 Avenue, Surrey

\$580,000

Top-Floor Penthouse Loft with Stunning Natural Light. Welcome to 409 14377 103 Avenue, Surrey, BC - a rare gem in Claridge Court! This penthouse loft offers an incredible blend of style, space, and convenience. The standout feature? Double-height ceilings with expensive windows that flood the space with natural light, creating a bright and airy atmosphere. Charming spiral staircase leads to a large loft, perfect for a rec room, home office, or game room. Situated in a prime location, you're just minutes away from Guildford Town Centre and have easy access to direct bus routes to the SkyTrain, making commuting a breeze. If you're looking for modern living with a touch of elegance in a vibrant neighbourhood, this is it!