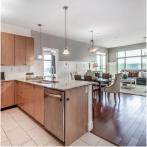

## 302 290 Francis Way, New Westminster

\$729,000

Large 996 sq. ft. sub penthouse corner unit boasts lots of sunlight with 9' ceilings. 2 bedrooms and a den which makes for a great little office. Large 13'x11' SE facing balcony ideal for entertaining and barbeques. Has a fabulous view of the mountains and Fraser river. Granite countertops, stainless steel appliances, wainscoting in living room, large walk-in closet, electric fireplace, chandeliers in bedroom all make for a luxury living lifestyle. 2 parking spots (tandem), storage locker, gym, club house, shopping, transit and parks nearby makes for a fantastic place to call home in a quiet neighborhood. We are listed under assessed value and this is a must see. OPEN HOUSE SATURDAY & SUNDAY 2:00-4:00pm