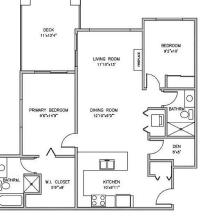

## 302 290 Francis Way, New Westminster

\$729,000

Large 996 sq. ft. sub penthouse corner unit boasts lots of sunlight with 9' ceilings. 2 bedrooms and a den which makes for a great little office. Large 13'x11' SE facing balcony ideal for entertaining and barbeques. Has a fabulous view of the mountains and Fraser river. Granite countertops, stainless steel appliances, wainscoting in living room, large walk-in closet, electric fireplace, chandeliers in bedroom all make for a luxury living lifestyle. 2 parking spots (tandem), storage locker, gym, club house, shopping, transit and parks nearby makes for a fantastic place to call home in a quiet neighborhood. We are listed under assessed value and this is a must see. OPEN HOUSE SATURDAY & SUNDAY 2:00-4:00pm

## **KEY INFORMATION**

MLS® R2944383

Residential Attached

Fraserview

2 Bedrooms

2 Bathrooms

996 SF

\$646.83 Maintenance Fees