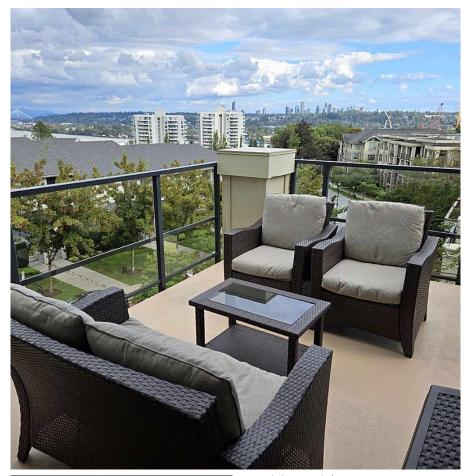

## 302 290 Francis Way, New Westminster

\$729,000

Large 996 sq. ft. sub penthouse corner unit boasts lots of sunlight with 9' ceilings. 2 bedrooms and a den which makes for a great little office. Large 13'x11' SE facing balcony ideal for entertaining and barbeques. Has a fabulous view of the mountains and Fraser river. Granite countertops, stainless steel appliances, wainscoting in living room, large walk-in closet, electric fireplace, chandeliers in bedroom all make for a luxury living lifestyle. 2 parking spots (tandem), storage locker, gym, club house, shopping, transit and parks nearby makes for a fantastic place to call home in a quiet neighborhood. We are listed under assessed value and this is a must see. OPEN HOUSE SATURDAY & SUNDAY 2:00-4:00pm