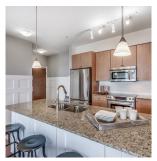

## 302 290 Francis Way, New Westminster

\$729,000

Large 996 sq. ft. sub penthouse corner unit boasts lots of sunlight with 9' ceilings. 2 bedrooms and a den which makes for a great little office. Large 13'x11' SE facing balcony ideal for entertaining and barbeques. Has a fabulous view of the mountains and Fraser river. Granite countertops, stainless steel appliances, wainscoting in living room, large walk-in closet, electric fireplace, chandeliers in bedroom all make for a luxury living lifestyle. 2 parking spots (tandem), storage locker, gym, club house, shopping, transit and parks nearby makes for a fantastic place to call home in a quiet neighborhood. We are listed under assessed value and this is a must see. OPEN HOUSE SATURDAY & SUNDAY 2:00-4:00pm