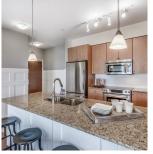

## 302 290 Francis Way, New Westminster

\$729,000

nõ

Large 996 sq. ft. sub penthouse corner unit boasts lots of sunlight with 9' ceilings. 2 bedrooms and a den which makes for a great little office. Large 13'x11' SE facing balcony ideal for entertaining and barbeques. Has a fabulous view of the mountains and Fraser river. Granite countertops, stainless steel appliances, wainscoting in living room, large walk-in closet, electric fireplace, chandeliers in bedroom all make for a luxury living lifestyle. 2 parking spots (tandem), storage locker, gym, club house, shopping, transit and parks nearby makes for a fantastic place to call home in a quiet neighborhood. We are listed under assessed value and this is a must see.