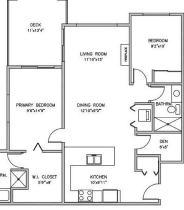

## 302 290 Francis Way, New Westminster

\$729,000

nõ

Large 996 sq. ft. sub penthouse corner unit boasts lots of sunlight with 9' ceilings. 2 bedrooms and a den which makes for a great little office. Large 13'x11' SE facing balcony ideal for entertaining and barbeques. Has a fabulous view of the mountains and Fraser river. Granite countertops, stainless steel appliances, wainscoting in living room, large walk-in closet, electric fireplace, chandeliers in bedroom all make for a luxury living lifestyle. 2 parking spots (tandem), storage locker, gym, club house, shopping, transit and parks nearby makes for a fantastic place to call home in a quiet neighborhood. We are listed under assessed value and this is a must see.

## **KEY INFORMATION**

MLS® R2944383 Residential Attached Fraserview 2 Bedrooms 2 Bathrooms 996 SF \$646.83 Maintenance Fees