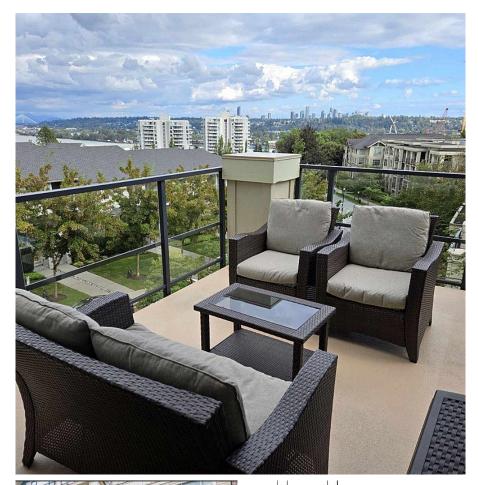

## 302 290 Francis Way, New Westminster

\$729,000

nõ

Large 996 sq. ft. sub penthouse corner unit boasts lots of sunlight with 9' ceilings. 2 bedrooms and a den which makes for a great little office. Large 13'x11' SE facing balcony ideal for entertaining and barbeques. Has a fabulous view of the mountains and Fraser river. Granite countertops, stainless steel appliances, wainscoting in living room, large walk-in closet, electric fireplace, chandeliers in bedroom all make for a luxury living lifestyle. 2 parking spots (tandem), storage locker, gym, club house, shopping, transit and parks nearby makes for a fantastic place to call home in a quiet neighborhood. We are listed under assessed value and this is a must see.