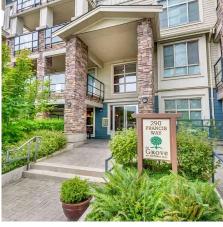

## 302 290 Francis Way, New Westminster

\$729,000

nõ

Large 996 sq. ft. sub penthouse corner unit boasts lots of sunlight with 9' ceilings. 2 bedrooms and a den which makes for a great little office. Large 13'x11' SE facing balcony ideal for entertaining and barbeques. Has a fabulous view of the mountains and Fraser river. Granite countertops, stainless steel appliances, wainscoting in living room, large walk-in closet, electric fireplace, chandeliers in bedroom all make for a luxury living lifestyle. 2 parking spots (tandem), storage locker, gym, club house, shopping, transit and parks nearby makes for a fantastic place to call home in a quiet neighborhood. We are listed under assessed value and this is a must see.