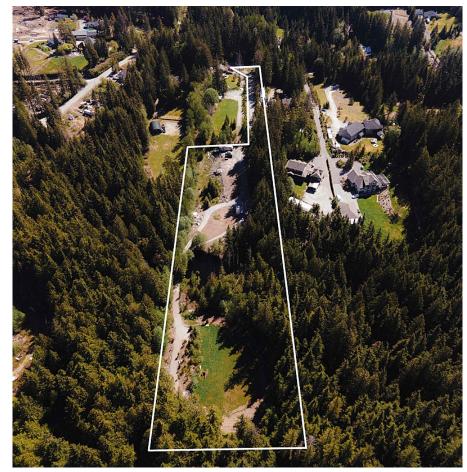

## 12635 Powell Street, Mission

\$1,425,000

START YOUR ESTATE | ZONING FOR 2
DWELLINGS | 3.4 ACRES of PRIVACY | STAVE
FALLS. Just 15 minutes from downtown Maple
Ridge quietly sits a 3.4 acre READY TO BUILD
private lot; the start of your future estate property.
Zoned RR7S allows for two dwellings to be built
on this property. The Panhandle lot already has a
drilled well, electrical services, electric gate
installed at the entrance and 500 foot paved
driveway. Nestled quietly in Stave falls with a
beautiful pond and built in walking trails this
property will be perfect for multi-generation,
estate living. Minutes to Rolley, Stave & Hayward
Lakes, hiking & biking trails and Stave Falls
Elementary Book your showing today.