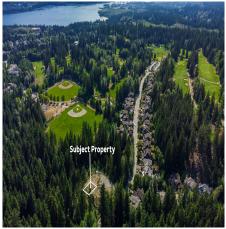

Opportunity awaits at 3525 Anne Macdonald Way —a rare chance to secure a bare land strata lot in a

Land Only

Northlands

o Bedrooms

o Bathrooms

o SF

5,692 SF Lot