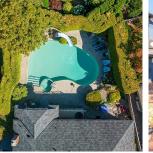

## 5680 Goldenrod Crescent, Delta

\$1,849,000

Welcome to this executive-style home in the desirable neighborhood of Forest by the Bay. This extensive 3,860 sq ft 2-story home features 5 bedrooms & 4 bathrooms and sits on a 7,724 sq ft private lot. The rear yard features a sprawling 946 sq ft saltwater pool. Other features include a roof with 40 years left on the warranty and an endless Navien hot water tank (3 years old). The home has a new suite with a private entry and yard, perfect for a mortgage helper or older family members. Call today to book your private showing.