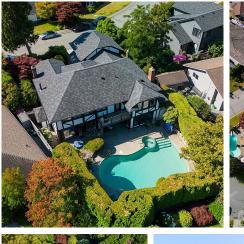

## 5680 Goldenrod Crescent, Delta

\$1,849,000

Welcome to this executive-style home in the desirable neighborhood of Forest by the Bay. This extensive 3,860 sq ft 2-story home features 5 bedrooms & 4 bathrooms and sits on a 7,724 sq ft private lot. The rear yard features a sprawling 946 sq ft saltwater pool. Other features include a roof with 40 years left on the warranty and an endless Navien hot water tank (3 years old). The home has a new suite with a private entry and yard, perfect for a mortgage helper or older family members. Call today to book your private showing.