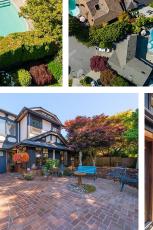

## 5680 Goldenrod Crescent, Delta

\$1,849,000

Welcome to this executive-style home in the desirable neighborhood of Forest by the Bay. This extensive 3,860 sq ft 2-story home features 5 bedrooms & 4 bathrooms and sits on a 7,724 sq ft private lot. The rear yard features a sprawling 946 sq ft saltwater pool. Other features include a roof with 40 years left on the warranty and an endless Navien hot water tank (3 years old). The home has a new suite with a private entry and yard, perfect for a mortgage helper or older family members. Call today to book your private showing.