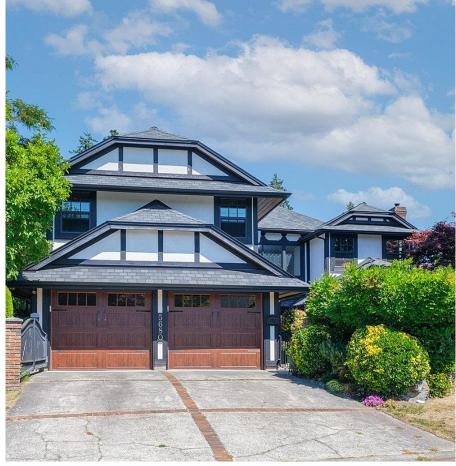

## 5680 Goldenrod Crescent, Delta

\$1,849,000

Welcome to this executive-style home in the desirable neighborhood of Forest by the Bay. This extensive 3,860 sq ft 2-story home features 5 bedrooms & 4 bathrooms and sits on a 7,724 sq ft private lot. The rear yard features a sprawling 946 sq ft saltwater pool. Other features include a roof with 40 years left on the warranty and an endless Navien hot water tank (3 years old). The home has a new suite with a private entry and yard, perfect for a mortgage helper or older family members. Call today to book your private showing.

## **KEY INFORMATION**

MLS® R2944461 Residential Detached Tsawwassen East 5 Bedrooms 4 Bathrooms 3,860 SF 7,723 SF Lot