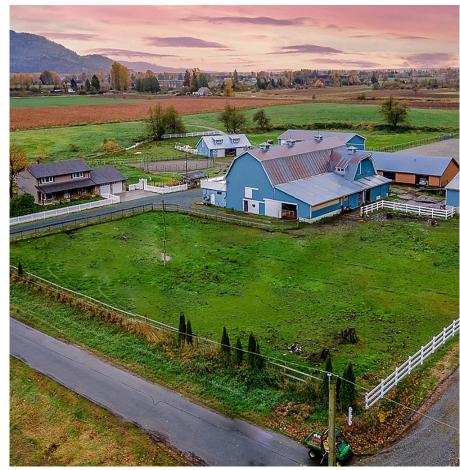

## 9535-9593 Catherwood Road, Mission

\$3,495,000

30 plus acres of good organic soil w/ 2 homes & 2 titles plus a 40x80 shop w/ 3, 14 ft doors. Located at the base of Dewdney Peak Mtn, dead end road, quiet & scenic w/ gorgeous 180 degree southerly view. There is a stream on the property, with water rights that can be transferred. Convenient location 2 minutes off the Lougheed Hwy. and 10 minutes to Mission City, where you can access the West Coast Express, among other amenities. This property has access to natural gas and 3 phase power & has over 15,000 s/f of out bldgs. Book your private viewing or contact our office for more details.

## **FEATURES**

Year Built: 1986

Views: Mountains

Listed By: Royal LePage Elite West