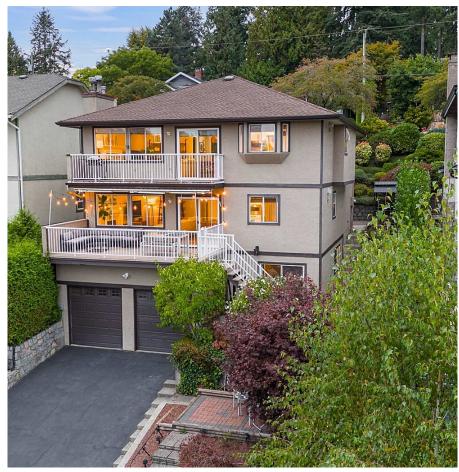

## 515 Tempe Crescent, North Vancouver

\$2,499,000

Beautifully updated executive home in the highly desirable Upper Lonsdale/ Tempe neighbourhood. This beautifully renovated space offers six bedrooms and five bathrooms across 3,623 sq. ft., perfectly designed for growing families. With two open-concept living areas, each with a fully equipped kitchen, it's ideal for multigenerational living or blended families. Spacious bedrooms, designer finishings and two oversized balconies offer stunning views of Mt Baker. Situated in a beautiful family-friendly neighbourhood, close to excellent schools and parks, this home has everything your family needs!