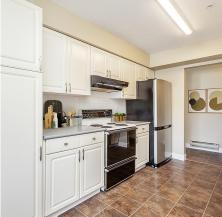

## 326 13911 70 Avenue, Surrey

\$640,000

This stunning penthouse offers spacious 2-bed layout plus LOFT that can easily convert to a third bed. Enjoy the luxury of 2 private decks, including a ROOFTOP PATIO. The building has undergone extensive renovations, including brand-new sprinkler system, fresh interior paint, PEX plumbing, cleaned connection drains, and modernized fire alarm system. With soaring 16foot ceilings in living and dining areas, this home feels open and airy, with ample natural light pouring through double-height windows. The expansive design creates the ambiance of a larger home, making it perfect for both relaxing and entertaining. Resort-style amenities, including a swimming pool, gym, and tennis courts—and 2 parking stalls. Move in right away or bring your personal design ideas. Rare unit so act fast!