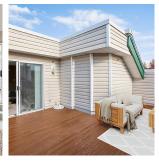

## 326 13911 70 Avenue, Surrey

\$640,000

This stunning penthouse offers spacious 2-bed layout plus LOFT that can easily convert to a third bed. Enjoy the luxury of 2 private decks, including a ROOFTOP PATIO. The building has undergone extensive renovations, including brand-new sprinkler system, fresh interior paint, PEX plumbing, cleaned connection drains, and modernized fire alarm system. With soaring 16foot ceilings in living and dining areas, this home feels open and airy, with ample natural light pouring through double-height windows. The expansive design creates the ambiance of a larger home, making it perfect for both relaxing and entertaining. Resort-style amenities, including a swimming pool, gym, and tennis courts—and 2 parking stalls. Move in right away or bring your personal design ideas. Rare unit so act fast!