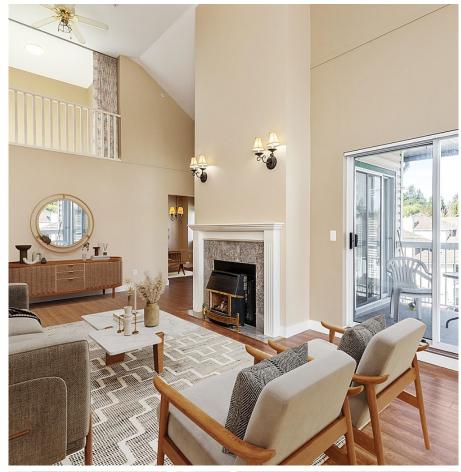

## 326 13911 70 Avenue, Surrey

\$640,000

This stunning penthouse offers spacious 2-bed layout plus LOFT that can easily convert to a third bed. Enjoy the luxury of 2 private decks, including a ROOFTOP PATIO. The building has undergone extensive renovations, including brand-new sprinkler system, fresh interior paint, PEX plumbing, cleaned connection drains, and modernized fire alarm system. With soaring 16foot ceilings in living and dining areas, this home feels open and airy, with ample natural light pouring through double-height windows. The expansive design creates the ambiance of a larger home, making it perfect for both relaxing and entertaining. Resort-style amenities, including a swimming pool, gym, and tennis courts—and 2 parking stalls. Move in right away or bring your personal design ideas. Rare unit so act fast!