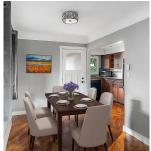

## 120 Homer Rd, Saanich

\$1,050,000

Welcome to 120 Homer! Not a drive by! Must see inside! Situated on a ~ 8,000sf corner lot across the street from Mt. View Park, this residence offers both privacy & convenience. The main level includes 3 beds, a full bathroom with in-floor heating & renovated 2-piece cheater ensuite for the primary. Enjoy the updated hardwood flooring, large vinyl windows that capture the natural light & stone fireplace. The dining area flows into the updated kitchen with maple cabinetry & elegant granite countertops-creating a wonderful space for family meals & entertaining. Downstairs, you'll find a fully renovated basement - flexibility for a growing family, guests, or rental revenue. Currently set up as 2 bedroom+den+flex, with kitchen plumbing roughed & 2nd laundry addition possible, 7 ft ceiling & storage. Only a 10-min walk from UpTown Centre & the G. Goose Trail. Updates incL plumbing, 200amp service, roof reshingled (2016) while leaving you a little room for some exterior personalization, but do not overlook the Re-wilded pollinator friendly yard space including a mushroom corner, no-mow red clover sown in. There are grape vines and three mature Italian plum trees, two hazelnut trees, and an apple tree. Enjoy thornless blackberry and black currants as well. Oh and a few Fig trees as well. (id:56120)