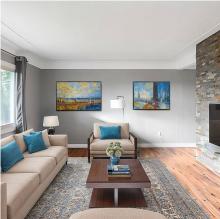

## 120 Homer Rd, Saanich

\$1,050,000

Welcome to 120 Homer! Not a drive by! Must see inside! Situated on a ~ 8,000sf corner lot across the street from Mt. View Park, this residence offers both privacy & convenience. The main level includes 3 beds, a full bathroom with in-floor heating & renovated 2-piece cheater ensuite for the primary. Enjoy the updated hardwood flooring, large vinyl windows that capture the natural light & stone fireplace. The dining area flows into the updated kitchen with maple cabinetry & elegant granite countertops-creating a wonderful space for family meals & entertaining. Downstairs, you'll find a fully renovated basement - flexibility for a growing family, guests, or rental revenue. Currently set up as 2 bedroom+den+flex, with kitchen plumbing roughed & 2nd laundry addition possible, 7 ft ceiling & storage. Only a 10-min walk from UpTown Centre & the G. Goose Trail. Updates incL plumbing, 200amp service, roof reshingled (2016) while leaving you a little room for some exterior personalization, but do not overlook the Re-wilded pollinator friendly yard space including a mushroom corner, no-mow red clover sown in. There are grape vines and three mature Italian plum trees, two hazelnut trees, and an apple tree. Enjoy thornless blackberry and black currants as well. Oh and a few Fig trees as well. (id:56120)