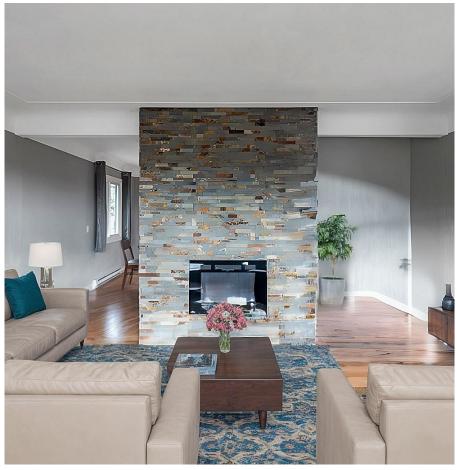

## 120 Homer Rd, Saanich

\$1,050,000

Welcome to 120 Homer! Not a drive by! Must see inside! Situated on a ~ 8,000sf corner lot across the street from Mt. View Park, this residence offers both privacy & convenience. The main level includes 3 beds, a full bathroom with in-floor heating & renovated 2-piece cheater ensuite for the primary. Enjoy the updated hardwood flooring, large vinyl windows that capture the natural light & stone fireplace. The dining area flows into the updated kitchen with maple cabinetry & elegant granite countertops-creating a wonderful space for family meals & entertaining. Downstairs, you'll find a fully renovated basement - flexibility for a growing family, guests, or rental revenue. Currently set up as 2 bedroom+den+flex, with kitchen plumbing roughed & 2nd laundry addition possible, 7 ft ceiling & storage. Only a 10-min walk from UpTown Centre & the G. Goose Trail. Updates incL plumbing, 200amp service, roof reshingled (2016) while leaving you a little room for some exterior personalization, but do not overlook the Re-wilded pollinator friendly yard space including a mushroom corner, no-mow red clover sown in. There are grape vines and three mature Italian plum trees, two hazelnut trees, and an apple tree. Enjoy thornless blackberry and black currants as well. Oh and a few Fig trees as well. (id:56120)