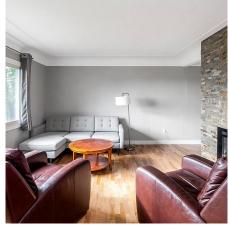

## 120 Homer Rd, Saanich

\$1,050,000

Welcome to 120 Homer! Not a drive by! Must see inside! Situated on a ~ 8,000sf corner lot across the street from Mt. View Park, this residence offers both privacy & convenience. The main level includes 3 beds, a full bathroom with in-floor heating & renovated 2-piece cheater ensuite for the primary. Enjoy the updated hardwood flooring, large vinyl windows that capture the natural light & stone fireplace. The dining area flows into the updated kitchen with maple cabinetry & elegant granite countertops-creating a wonderful space for family meals & entertaining. Downstairs, you'll find a fully renovated basement - flexibility for a growing family, guests, or rental revenue. Currently set up as 2 bedroom+den+flex, with kitchen plumbing roughed & 2nd laundry addition possible, 7 ft ceiling & storage. Only a 10-min walk from UpTown Centre & the G. Goose Trail. Updates incL plumbing, 200amp service, roof reshingled (2016) while leaving you a little room for some exterior personalization, but do not overlook the Re-wilded pollinator friendly yard space including a mushroom corner, no-mow red clover sown in. There are grape vines and three mature Italian plum trees, two hazelnut trees, and an apple tree. Enjoy thornless blackberry and black currants as well. Oh and a few Fig trees as well. (id:56120)