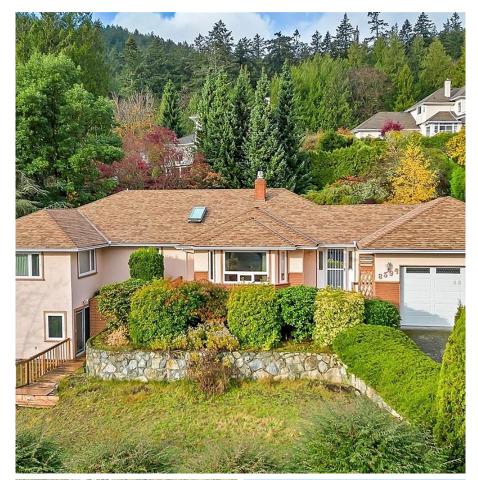

## 8594 Kingcome Cres, North Saanich

\$1,285,000

\*\*OPEN HOUSE Saturday, Nov 23rd 12-1:30PM\*\* Exceptional opportunity in a prime location. Main level living with a bonus lower level in Dean Park - offering over 2,800 finished sq.ft. on a mature .35 acre lot. 3 Bedrooms on the main level, including the large primary with walk-in closet, 4 pce ensuite & additional hobby/office area. Spacious entry, bright living room & kitchen plus a separate dining area with access to a private, west facing patio & easy care backyard. The lower level offers an additional family/rec room, office, 2 pce bath and a separate entrance! An efficient heat pump provides heating & air conditioning. Double car garage, crawlspace storage plus a separate workshop make this a solid home for many years to come. (id:56120)

## **KEY INFORMATION**

MLS® 980420

Residential Detached

Dean Park

3 Bedrooms

4 Bathrooms

2,898 SF

15,246 SF Lot