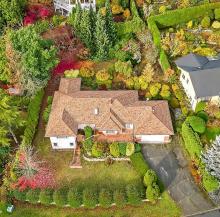

## 8594 Kingcome Cres, North Saanich

\$1,285,000

\*\*OPEN HOUSE Saturday, Nov 23rd 12-1:30PM\*\* Exceptional opportunity in a prime location. Main level living with a bonus lower level in Dean Park - offering over 2,800 finished sq.ft. on a mature .35 acre lot. 3 Bedrooms on the main level, including the large primary with walk-in closet, 4 pce ensuite & additional hobby/office area. Spacious entry, bright living room & kitchen plus a separate dining area with access to a private, west facing patio & easy care backyard. The lower level offers an additional family/rec room, office, 2 pce bath and a separate entrance! An efficient heat pump provides heating & air conditioning. Double car garage, crawlspace storage plus a separate workshop make this a solid home for many years to come. (id:56120)

## **KEY INFORMATION**

MLS® 980420

Residential Detached

Dean Park

3 Bedrooms

4 Bathrooms

2,898 SF

15,246 SF Lot