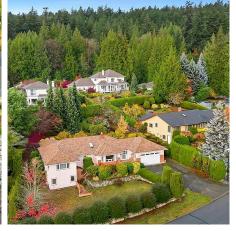

## 8594 Kingcome Cres, North Saanich

\$1,285,000

\*\*OPEN HOUSE Saturday, Nov 23rd 12-1:30PM\*\* Exceptional opportunity in a prime location. Main level living with a bonus lower level in Dean Park - offering over 2,800 finished sq.ft. on a mature .35 acre lot. 3 Bedrooms on the main level, including the large primary with walk-in closet, 4 pce ensuite & additional hobby/office area. Spacious entry, bright living room & kitchen plus a separate dining area with access to a private, west facing patio & easy care backyard. The lower level offers an additional family/rec room, office, 2 pce bath and a separate entrance! An efficient heat pump provides heating & air conditioning. Double car garage, crawlspace storage plus a separate workshop make this a solid home for many years to come. (id:56120)

## **KEY INFORMATION**

MLS® 980420

Residential Detached

Dean Park

3 Bedrooms

4 Bathrooms

2,898 SF

15,246 SF Lot