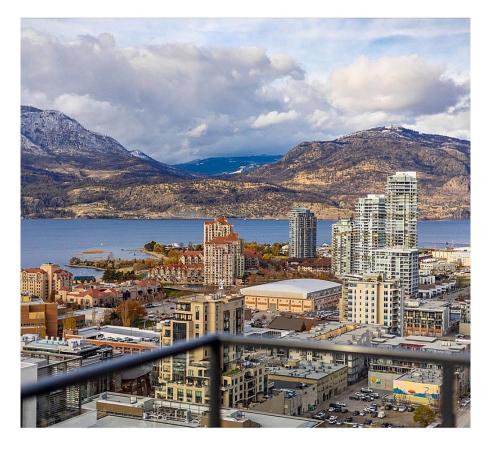

## 1488 Bertram Street Unit# 3010, Kelowna

\$949,900

LAKE VIEW | DOWNTOWN | BERTRAM a premier residential development in the heart of downtown Kelowna, designed with your lifestyle in mind. This 30TH FLOOR VIEW HOME features 2 Bed | 2 Bath + 865 SqFt w/ 110 SqFt covered patio. Crafted by Mission Group, one of the Okanagan's most trusted builders, Bertram combines quality, durability, and a thriving community atmosphere. This concreteconstructed tower showcases exceptional standards of safety and acoustics, ensuring your home is both stylish and built to last. Residents enjoy stunning shared spaces at Bernard Block, perfect for unwinding around the rooftop fire-pit or entertaining guests with breathtaking panoramic views + POOL. Surrounded by picturesque mountains, sparkling lakes, and vibrant vineyards, Bertram provides captivating views from large balconies and expansive windows. With an array of amenities just a stroll away and bike-friendly pathways nearby, exploring the area is effortless. The Queensway Transit exchange is conveniently located just three blocks away. Inside, enjoy a six-story oasis featuring a state-of-the-art fitness room, community garden, and inviting grill areas. For active lifestyles, a dedicated bike maintenance station ensures your gear is well cared for. Bertram also caters to pet owners with a fifth-floor dog run and an on-site dog-washing station. Additionally, exclusive co-working spaces with stunning Okanagan views provide an inspiring environment for remote work. Your new home awaits! (id:56120)