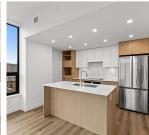

## 1488 Bertram Street Unit# 3010, Kelowna

\$949,900

LAKE VIEW | DOWNTOWN | BERTRAM a premier residential development in the heart of downtown Kelowna, designed with your lifestyle in mind. This 30TH FLOOR VIEW HOME features 2 Bed | 2 Bath + 865 SqFt w/ 110 SqFt covered patio. Crafted by Mission Group, one of the Okanagan's most trusted builders, Bertram combines quality, durability, and a thriving community atmosphere. This concreteconstructed tower showcases exceptional standards of safety and acoustics, ensuring your home is both stylish and built to last. Residents enjoy stunning shared spaces at Bernard Block, perfect for unwinding around the rooftop fire-pit or entertaining guests with breathtaking panoramic views + POOL. Surrounded by picturesque mountains, sparkling lakes, and vibrant vineyards, Bertram provides captivating views from large balconies and expansive windows. With an array of amenities just a stroll away and bike-friendly pathways nearby, exploring the area is effortless. The Queensway Transit exchange is conveniently located just three blocks away. Inside, enjoy a six-story oasis featuring a state-of-the-art fitness room, community garden, and inviting grill areas. For active lifestyles, a dedicated bike maintenance station ensures your gear is well cared for. Bertram also caters to pet owners with a fifth-floor dog run and an on-site dog-washing station. Additionally, exclusive co-working spaces with stunning Okanagan views provide an inspiring environment for remote work. Your new home awaits! (id:56120)