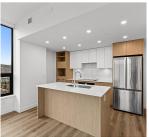

## 1488 Bertram Street Unit# 3010, Kelowna

\$949,900

LAKE VIEW | DOWNTOWN | BERTRAM a premier residential development in the heart of downtown Kelowna, designed with your lifestyle in mind. This 30TH FLOOR VIEW HOME features 2 Bed | 2 Bath + 865 SqFt w/ 110 SqFt covered patio. Crafted by Mission Group, one of the Okanagan's most trusted builders, Bertram combines quality, durability, and a thriving community atmosphere. This concreteconstructed tower showcases exceptional standards of safety and acoustics, ensuring your home is both stylish and built to last. Residents enjoy stunning shared spaces at Bernard Block, perfect for unwinding around the rooftop fire-pit or entertaining guests with breathtaking panoramic views + POOL. Surrounded by picturesque mountains, sparkling lakes, and vibrant vineyards, Bertram provides captivating views from large balconies and expansive windows. With an array of amenities just a stroll away and bike-friendly pathways nearby, exploring the area is effortless. The Queensway Transit exchange is conveniently located just three blocks away. Inside, enjoy a six-story oasis featuring a state-of-the-art fitness room, community garden, and inviting grill areas. For active lifestyles, a dedicated bike maintenance station ensures your gear is well cared for. Bertram also caters to pet owners with a fifth-floor dog run and an on-site dog-washing station. Additionally, exclusive co-working spaces with stunning Okanagan views provide an inspiring environment for remote work. Your new home awaits! (id:56120)