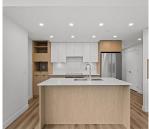

## 1488 Bertram Street Unit# 3010, Kelowna

\$949,900

LAKE VIEW | DOWNTOWN | BERTRAM a premier residential development in the heart of downtown Kelowna, designed with your lifestyle in mind. This 30TH FLOOR VIEW HOME features 2 Bed | 2 Bath + 865 SqFt w/ 110 SqFt covered patio. Crafted by Mission Group, one of the Okanagan's most trusted builders, Bertram combines quality, durability, and a thriving community atmosphere. This concreteconstructed tower showcases exceptional standards of safety and acoustics, ensuring your home is both stylish and built to last. Residents enjoy stunning shared spaces at Bernard Block, perfect for unwinding around the rooftop fire-pit or entertaining guests with breathtaking panoramic views + POOL. Surrounded by picturesque mountains, sparkling lakes, and vibrant vineyards, Bertram provides captivating views from large balconies and expansive windows. With an array of amenities just a stroll away and bike-friendly pathways nearby, exploring the area is effortless. The Queensway Transit exchange is conveniently located just three blocks away. Inside, enjoy a six-story oasis featuring a state-of-the-art fitness room, community garden, and inviting grill areas. For active lifestyles, a dedicated bike maintenance station ensures your gear is well cared for. Bertram also caters to pet owners with a fifth-floor dog run and an on-site dog-washing station. Additionally, exclusive co-working spaces with stunning Okanagan views provide an inspiring environment for remote work. Your new home awaits! (id:56120)