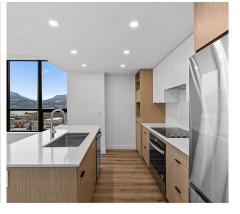

## 1488 Bertram Street Unit# 3010, Kelowna

\$949,900

LAKE VIEW | DOWNTOWN | BERTRAM a premier residential development in the heart of downtown Kelowna, designed with your lifestyle in mind. This 30TH FLOOR VIEW HOME features 2 Bed | 2 Bath + 865 SqFt w/ 110 SqFt covered patio. Crafted by Mission Group, one of the Okanagan's most trusted builders, Bertram combines quality, durability, and a thriving community atmosphere. This concreteconstructed tower showcases exceptional standards of safety and acoustics, ensuring your home is both stylish and built to last. Residents enjoy stunning shared spaces at Bernard Block, perfect for unwinding around the rooftop fire-pit or entertaining guests with breathtaking panoramic views + POOL. Surrounded by picturesque mountains, sparkling lakes, and vibrant vineyards, Bertram provides captivating views from large balconies and expansive windows. With an array of amenities just a stroll away and bike-friendly pathways nearby, exploring the area is effortless. The Queensway Transit exchange is conveniently located just three blocks away. Inside, enjoy a six-story oasis featuring a state-of-the-art fitness room, community garden, and inviting grill areas. For active lifestyles, a dedicated bike maintenance station ensures your gear is well cared for. Bertram also caters to pet owners with a fifth-floor dog run and an on-site dog-washing station. Additionally, exclusive co-working spaces with stunning Okanagan views provide an inspiring environment for remote work. Your new home awaits! (id:56120)