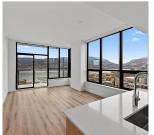

## 1488 Bertram Street Unit# 3010, Kelowna

\$949,900

LAKE VIEW | DOWNTOWN | BERTRAM a premier residential development in the heart of downtown Kelowna, designed with your lifestyle in mind. This 30TH FLOOR VIEW HOME features 2 Bed | 2 Bath + 865 SqFt w/ 110 SqFt covered patio. Crafted by Mission Group, one of the Okanagan's most trusted builders, Bertram combines quality, durability, and a thriving community atmosphere. This concreteconstructed tower showcases exceptional standards of safety and acoustics, ensuring your home is both stylish and built to last. Residents enjoy stunning shared spaces at Bernard Block, perfect for unwinding around the rooftop fire-pit or entertaining guests with breathtaking panoramic views + POOL. Surrounded by picturesque mountains, sparkling lakes, and vibrant vineyards, Bertram provides captivating views from large balconies and expansive windows. With an array of amenities just a stroll away and bike-friendly pathways nearby, exploring the area is effortless. The Queensway Transit exchange is conveniently located just three blocks away. Inside, enjoy a six-story oasis featuring a state-of-the-art fitness room, community garden, and inviting grill areas. For active lifestyles, a dedicated bike maintenance station ensures your gear is well cared for. Bertram also caters to pet owners with a fifth-floor dog run and an on-site dog-washing station. Additionally, exclusive co-working spaces with stunning Okanagan views provide an inspiring environment for remote work. Your new home awaits! (id:56120)