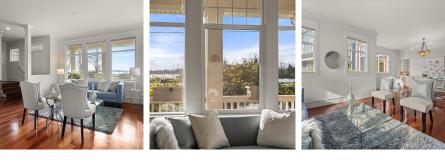

## 1 13400 Princess Street, Richmond

\$1,999,900

Freshly painted and move in ready, this rarely available STEVESTON WATERFRONT 3-level detached townhouse at London Landing is the one you've been waiting for!! Offering stunning unobstructed views of the Fraser River & Shady Island, the 2,722 sq ft floor plan features 3-beds, 4baths, and boasts many extras. The renovated Chef's Galley Kitchen includes a Fisher & Paykel Fridge and Dishwasher, Miele steam oven, potfiller, instant hot water, and shaker-style cabinets. Separate Eating Nook, Dining area, Livingroom, and Family Room. The huge primary bedroom has River views, A/C, and plenty of custom closeting. Large windows flood the home with natural light. Private double garage wired for a Generac. Relax on your spacious water-view front porch while enjoying a glass of wine!