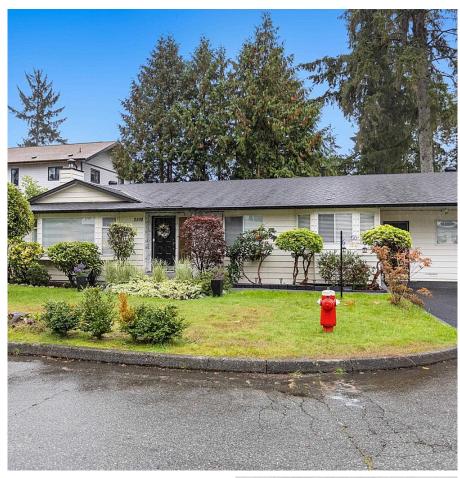

## 2508 Battistoni Place, Port Coquitlam

\$1,368,000

ID AREA I, RR7 SQ FT

See SQ FT

19 SQ FT

10 SQ FT

10

Welcome to 2508 Battistoni Place, an upgraded gem in a serene Port Coquitlam cul-de-sac! This 1,887 sq ft rancher, 3 bed, 2 bath home is perfect for families seeking both tranquility and convenience. Recent updates include a 2-year-old roof, furnace, water tank, air conditioning, driveway, interior paint, flooring, blinds, side deck, drainage and more - making this home truly move-in ready. Set on a large, flat 6,323 sq ft lot, the backyard offers a very peaceful escape with a charming gazebo and direct access to a green space that has a creek. Surrounded by large old-growth trees, the low-traffic area ensures privacy and a quiet, community-oriented feel. AO SUBJECT TO SALE. OPEN HOUSE Sun, Jan 19 @2pm-4pm