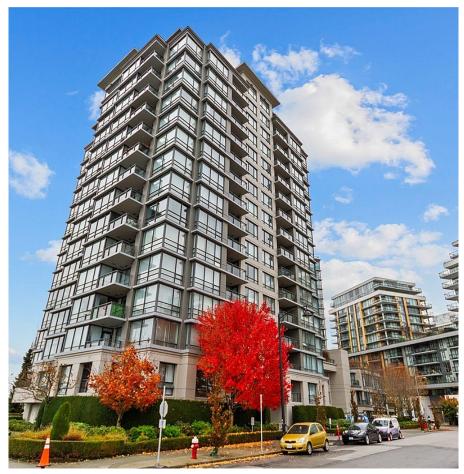

## 802 3333 Corvette Way, Richmond

\$758,900

Tastefully RENOVATED with engineered hardwood floor, newer appliances and lighting. This 2-bedroom unit is bright East facing, featuring a contemporary kitchen with granite countertops, stainless steel appliances, contemporary flat-panel cabinetry & luxurious bathrooms, plus two portable ACs. The spacious floor plan features an open concept for the living & dining areas. Superb location — steps away from the upcoming Capstan Way Skytrain Station and bus stops, a few minutes from YVR Airport. Close to Aberdeen Centre, Yaohan Supermarket, River Rock Casino and Parks. Immediate availability in two weeks.