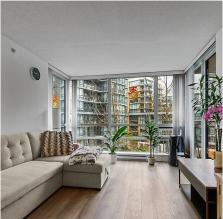

## 802 3333 Corvette Way, Richmond

\$758,900

Tastefully RENOVATED with engineered hardwood floor, newer appliances and lighting. This 2-bedroom unit is bright East facing, featuring a contemporary kitchen with granite countertops, stainless steel appliances, contemporary flat-panel cabinetry & luxurious bathrooms, plus two portable ACs. The spacious floor plan features an open concept for the living & dining areas. Superb location — steps away from the upcoming Capstan Way Skytrain Station and bus stops, a few minutes from YVR Airport. Close to Aberdeen Centre, Yaohan Supermarket, River Rock Casino and Parks. Immediate availability in two weeks.