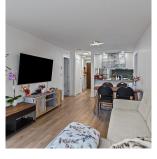

## 802 3333 Corvette Way, Richmond

\$758,900

Tastefully RENOVATED with engineered hardwood floor, newer appliances and lighting. This 2-bedroom unit is bright East facing, featuring a contemporary kitchen with granite countertops, stainless steel appliances, contemporary flat-panel cabinetry & luxurious bathrooms, plus two portable ACs. The spacious floor plan features an open concept for the living & dining areas. Superb location — steps away from the upcoming Capstan Way Skytrain Station and bus stops, a few minutes from YVR Airport. Close to Aberdeen Centre, Yaohan Supermarket, River Rock Casino and Parks. Immediate availability in two weeks.