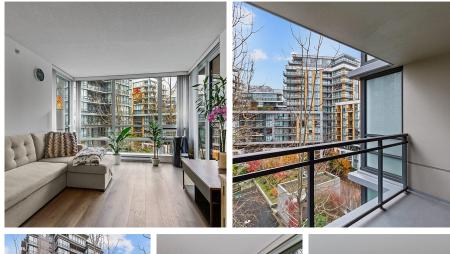

## 802 3333 Corvette Way, Richmond

\$758,900

Tastefully RENOVATED with engineered hardwood floor, newer appliances and lighting. This 2-bedroom unit is bright East facing, featuring a contemporary kitchen with granite countertops, stainless steel appliances, contemporary flat-panel cabinetry & luxurious bathrooms, plus two portable ACs. The spacious floor plan features an open concept for the living & dining areas. Superb location – steps away from the upcoming Capstan Way Skytrain Station and bus stops, a few minutes from YVR Airport. Close to Aberdeen Centre, Yaohan Supermarket, River Rock Casino and Parks. Immediate availability.