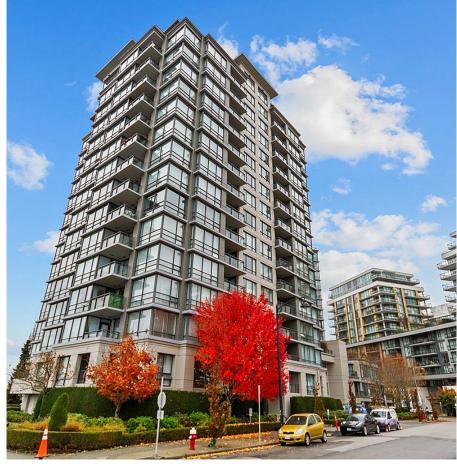

## 802 3333 Corvette Way, Richmond

\$758,900

Tastefully RENOVATED with engineered hardwood floor, newer appliances and lighting. This 2-bedroom unit is bright East facing, featuring a contemporary kitchen with granite countertops, stainless steel appliances, contemporary flat-panel cabinetry & luxurious bathrooms, plus two portable ACs. The spacious floor plan features an open concept for the living & dining areas. Superb location – steps away from the upcoming Capstan Way Skytrain Station and bus stops, a few minutes from YVR Airport. Close to Aberdeen Centre, Yaohan Supermarket, River Rock Casino and Parks. Immediate availability.